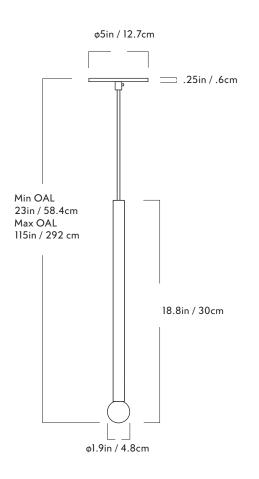

## Strike

<u>Series</u> Strike

Product Pendant 02

Dimensions L 1.9in / 4.8cm x W 1.9in / 4.8cm x H 115in / 292cm

<u>Weight</u> 1.5lb / kg

## Pendant 02

<u>Materials</u> Brass, Glass

Glass Color Opal

<u>Finishes/Colors</u> Matte Black, Unlacquered Brass

Suspension Black or White cord 96in/244cm length included. 144in/366cm length available for additional cost. Cord length can be adjusted on site.