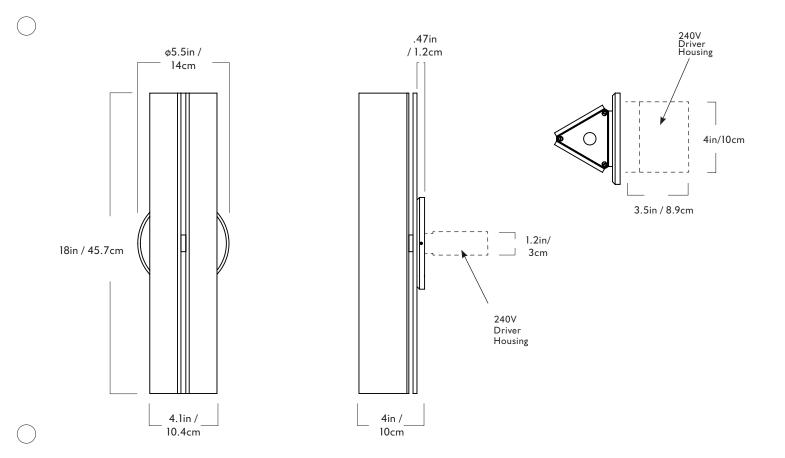

## Delta

Series Delta

Product 18" Sconce

<u>Dimensions</u> H 18in / 45.7cm x W 4.1in / 10.4cm x D 4in / 10cm

<u>Weight</u> 15.5lb / 7kg

Materials Brass

## 18" Sconce

Finishes/Colors Matt Black, Unlacquered Brass

Canopy 5.5-inch round in matching metal finish

Certifications UL, cUL (120V) CE (240V) 120V LED Illumination Integrated LED Wattage: 8W Lumens: 400 Lumens Color Temperature: 2700K Dimming: ELV or Triac

240V LED Illumination Integrated LED Wattage: 8W Lumens: 400 Lumens Color Temperature: 2700K Dimming: ELV or Triac

Driver location Driver located in J-box

Fixture Mounting Designed to be mounted on standard 4in. Electrical Box. Two #8-32 screws included. Additional mounting hardware provided for 240V versions.