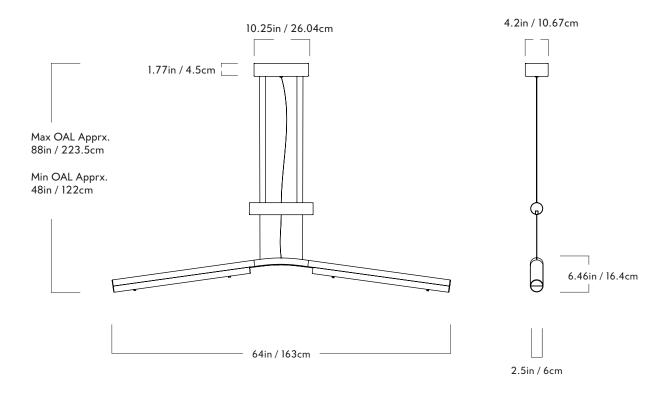

## Counterweight

Series Counterweight

**Product** Pendant

Dimensions

L 64in / 163cm x W 2.5in / 6cm x H 12in / 30cm

Weight 13lb / 6kg Materials

**Pendant** 

Wood, brass, Carrera marble, glass

<u>Finishes</u>

Ash/brass, walnut/brass

Suspension

Aircraft cable

Canopy

10 x 4-inch rectangle in matching

metal finish

Fixture Mounting