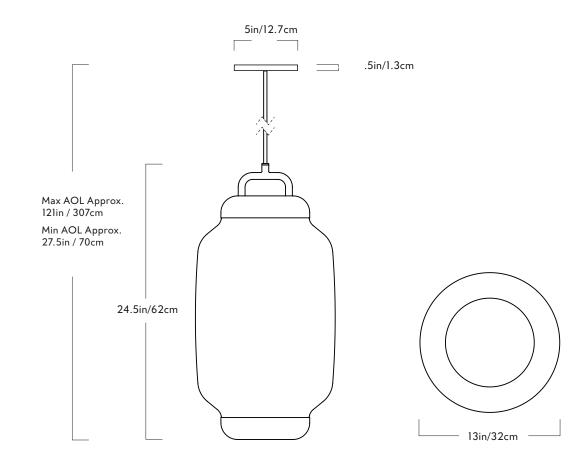

## Esper

<u>Series</u> Esper

Product Pendant 03

Dimensions Dia 13in/32cm x H 24.5in/62cm

Weight 13lb/6kg

## Pendant 03

<u>Materials</u> Glass, steel, aluminum

<u>Finishes</u> Blackened steel

<u>Suspension</u> 8' cord, length can be adjusted on site

Canopy 5-inch round in matching metal finish (.5" high)

Certifications UL, cUL (120V) CE, CB (240V) 120V Illumination Integrated LED Wattage: 18 Watts Lumens: 1000 Lumens est. Color Temperature: 2700K CRI: 90+ LED Lifetime: 50,000 Hours est. Dimming: Triac or ELV