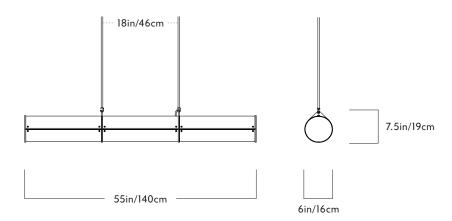

## Series Endless

**Product** 

Straight - 3 units

Dimensions

L 55in/140cm x W 6in/16cm x H 7.5in/19cm

Weight 22lb/10kg

Materials

Aluminum, acrylic, wood