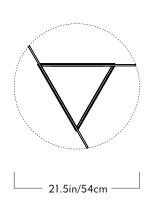

## Series Kazimir

**Product** Pendant

Dimensions

L 21.5in/54cm x W 21.5in/54cm x H 30in/76cm

Weight 26.7lb/12.1kg

## **Pendant**

Materials Glass, steel, aluminum

**Finishes** 

Matte nickel, matte brass

Suspension

Ships with 8-foot aircraft cable

12-inch triangle in matching metal finish

(1.75" high)