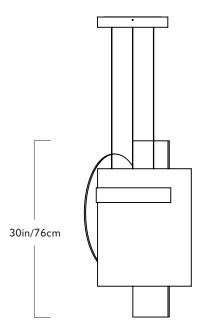

## Series Kazimir

**Product** Pendant

Dimensions

L 21.5in/54cm x W 21.5in/54cm x H 30in/76cm

Weight 26.7lb/12.1kg

## **Pendant**

Materials Glass, steel, aluminum

**Finishes** 

Matte nickel, matte brass

Suspension

Ships with 8-foot aircraft cable

12-inch triangle in matching metal finish

(1.75" high)