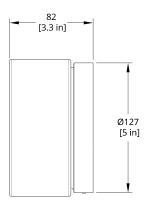

### PRODUCT DIMENSIONS

5" Dia. x 3.3" Depth

RP-WS Ripple Sconce Dimension (Rotate 90 degrees for flush mount version)