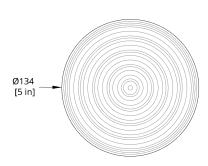

### PRODUCT DIMENSIONS

5" Dia. x 3.3" Depth

RP-WS Ripple Sconce Dimension (Rotate 90 degrees for flush mount version)