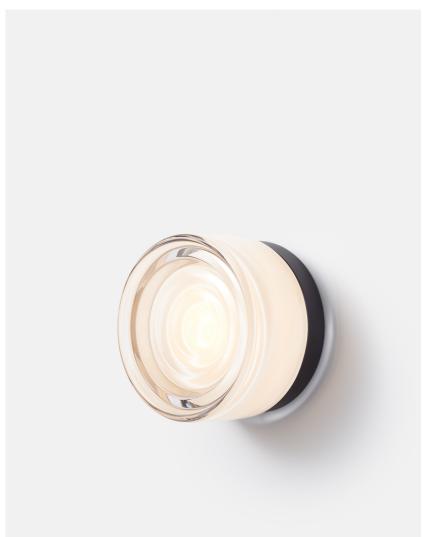

### DESCRIPTION

Meet Ripple, a new sconce and flush mount collection distinguished by its substantial solid glass shade. A unique texture of raised, concentric rings brings to mind ripples coursing along the surface of water.

#### MATERIAL

Cast solid glass, aluminum