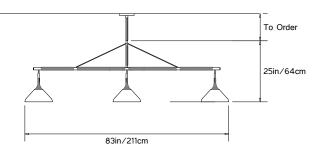

#### **Dimensions:**

W 83in/211cm x D 11.5in/29cm x H 25in/64cm Custom Dimensions on request

#### Suspension:

Fixed suspension with 5in/12cm round canopy in matching metal finish. Overall height to be specified at time of order.

**Certifications:** 

CE

Made in New York

28 rue Jacob 75006 Paris +33 (0)1 43 29 40 05 contact@triodedesign.com www.triodedesign.com