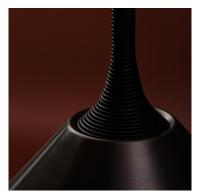

#### Materials:

Brass or Steel Armature with Spun Brass Shade and decorative Leather coiling

#### **Decorative Coiling Options:**

Natural Cotton Cord, White, Natural, Henna, Iris Blue, Dark Brown, Gray or Black Leather cord. Custom leather colors available upon request.

## Decorative Coiling Options - Other colors available upon request

Note on leather coiling: As a natural product, leather is prone to some variations in color, texture and shade that may differ from the samples shown.