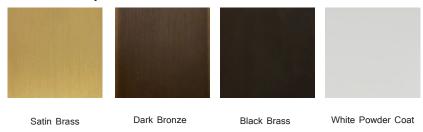

#### **Metal Finish Options:**

Satin Brass, Dark Bronze, Black Brass, White Powder Coat

## **Metal Finish Options**