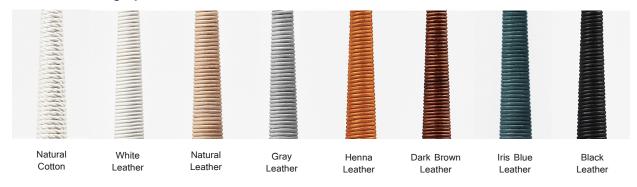

#### **Decorative Coiling Options:**

Natural Cotton Cord, White, Natural, Henna, Iris Blue, Dark Brown, Gray or Black Leather cord. Custom leather colors available upon request.

## Decorative Coiling Options - Other colors available upon request

Note on leather coiling: As a natural product, leather is prone to some variations in color, texture and shade that may differ from the samples shown.