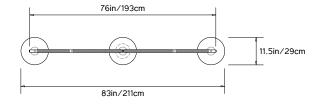

#### **Dimensions:**

W 83in/211cm x D 11.5in/29cm x H 25in/64cm Custom Dimensions on request