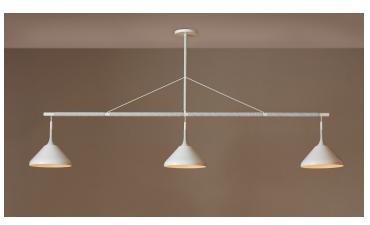

### STEM SHADE RIG

Collection: Stem

Design Year: 2019

Pictured in White Powder Coat Finish with White Leather Coiling

28 rue Jacob 75006 Paris +33 (0)1 43 29 40 05 contact@triodedesign.com www.triodedesign.com