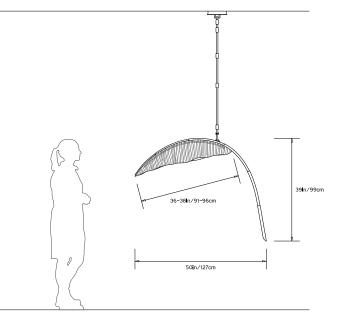

#### **Dimensions:**

Dimensions are approximate and vary slightly.

Frond Shade W 36in/96cm x D 15in/38cm x H 7.5in/19cm

Overall W 50in/127cm x D 15in/38cm x H 39in/99cm