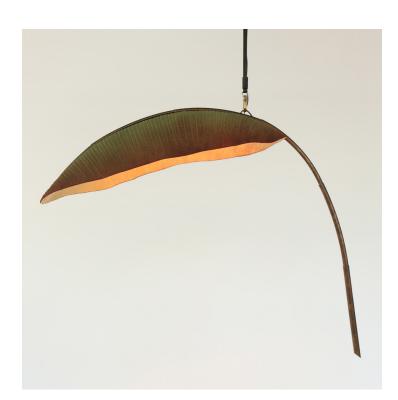

### NANA LURE 36 LAMP

Collection: Lure

Design Year: 2019

The third and most recent addition to the Lure Collection, Nana combines realism with fantastical abstraction to bring a botanical illustration to life. Nana's distinctive banana frond is an enlivened specimen hand-sculpted into a single giant cast cotton painted leaf. The leaf acts as a natural shade and is illuminated to become a standing or suspended light.

In the romantic spirit of botanical drawings, the Nana Lure lamp offers an imaginative depiction of a weathered and true banana leaf that exists in the tropical world.

#### **Dimensions:**

Dimensions are approximate and vary slightly.

Frond Shade W 36in/96cm x D 15in/38cm x H 7.5in/19cm

Overall W 50in/127cm x D 15in/38cm x H 39in/99cm