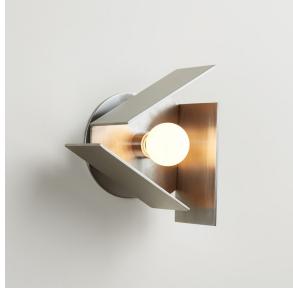

## TRIPP MINI SCONCE

Collection:

Tripp

**Design Year:** 

2018

**Dimensions:** 

W 7.25in/18cm x D 4in/10cm x H 6.75in/17cm

Weight:

Satin Brass, Rust, Brushed Steel

Mounting:

Wall sconce or ceiling flush mount. 5in/12.7cm diameter canopy in matching metal finish

**Certifications:** 

Made in New York

Pictured in Brushed Steel

28 rue Jacob 75006 Paris +33 (0)1 43 29 40 05