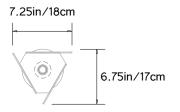

## TRIPP MINI SCONCE

Collection:

Tripp

**Design Year:** 

2018

**Dimensions:** 

W 7.25in/18cm x D 4in/10cm x H 6.75in/17cm

Weight: