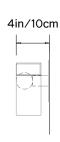

## TRIPP MINI SCONCE

Collection:

Tripp

**Design Year:** 

2018

**Dimensions:** 

W 7.25in/18cm x D 4in/10cm x H 6.75in/17cm

Weight: