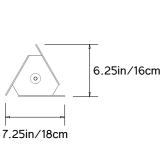

## TRIPP MINI PENDANT

Collection:

Tripp

**Design Year:** 

2018

**Dimensions:** 

W 7.25in/18cm x D 6.25in/16cm x H 7.25in/18cm

Weight: