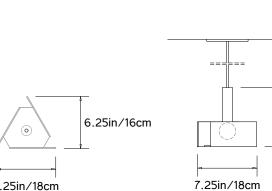

## TRIPP MINI PENDANT

Collection:

Tripp

**Design Year:** 

2018

**Dimensions:** 

W 7.25in/18cm x D 6.25in/16cm x H 7.25in/18cm

Weight:

5lbs/2.26kg

Illumination (120V):

Included: 1x LED G16.5 Bulb / Frosted / E12 / 350 Lumens / 4W / 2700K / CRI 90+ / Dimmable

Max. 75W per Bulb

240V Upon Request

Materials:

Brass or Stainless Steel

**Metal Finish Options:** 

Satin Brass, Rust, Brushed Steel

Suspension:

Lamp cord suspension with 5in/13cm canopy in matching metal finish. Ships with 6ft/1.8m standard cord length.

**Certifications:** 