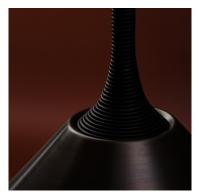

### **Decorative Coiling Options:**

Natural Cotton Cord. White, Natural, Henna, Iris Blue, Dark Brown, Gray or Black Leather cord. Custom leather colors available upon request.

# Decorative Coiling Options - Other colors available upon request

Note on leather coiling: As a natural product, leather is prone to some variations in color, texture and shade that may differ from the samples shown.