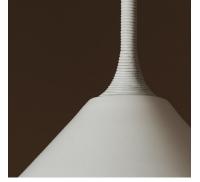

## **Certifications:**

Made in New York

Pictured in Black Brass finish with Black Leather Coiling.

28 rue Jacob 75006 Paris +33 (0)1 43 29 40 05 contact@triodedesign.com www.triodedesign.com

28 rue Jacob 75006 Paris +33 (0)1 43 29 40 05 contact@triodedesign.com www.triodedesign.com

# STEM SHADE COLLECTION

Black Brass/Black Leather

White Powder Coat/White Leather