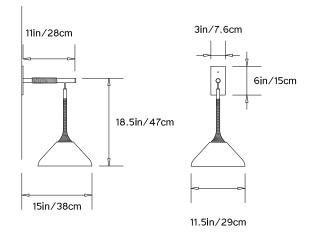

## STEM SHADE SCONCE

Collection: Stem

Design Year: 2016

Dimensions: W 11.5in/29cm x D 15in/38cm x H 21in/53.3cm

Weight: 7lbs/3.2kg

#### Mounting:

W  $3in/7.6cm \times H 6in/15cm$  rectangular canopy with round arm in matching metal finish