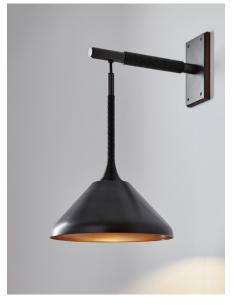

## **Certifications:**

Made in New York

Pictured in Black Brass finish with Black Leather Coiling.

28 rue Jacob 75006 Paris +33 (0)1 43 29 40 05 contact@triodedesign.com www.triodedesign.com

28 rue Jacob 75006 Paris +33 (0)1 43 29 40 05 contact@triodedesign.com www.triodedesign.com

# STEM SHADE COLLECTION

Black Brass/Black Leather

White Powder Coat/White Leather