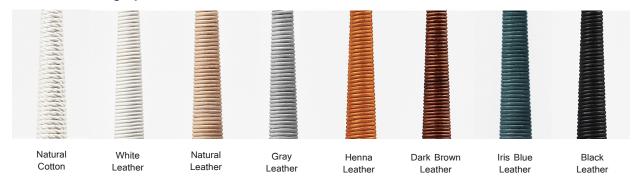

### **Decorative Coiling Options:**

Natural Cotton Cord. White, Natural, Henna, Iris Blue, Dark Brown, Gray or Black Leather cord. Custom leather colors available upon request.

# Decorative Coiling Options - Other colors available upon request

Note on leather coiling: As a natural product, leather is prone to some variations in color, texture and shade that may differ from the samples shown.