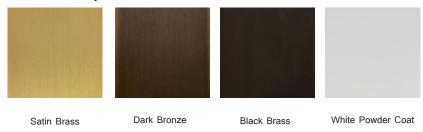

#### Materials:

Brass or Steel Armature with Spun Brass Shade and decorative Leather coiling

Metal Finish Options:

Satin Brass, Dark Bronze, Black Brass, White Powder Coat

# **Metal Finish Options**