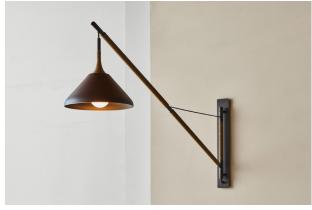

# PELLE

## STEM SHADE RIG WALL LAMP

## Made in New York

Pictured in Dark Bronze Finish with custom Crocodile Green Leather Coiling