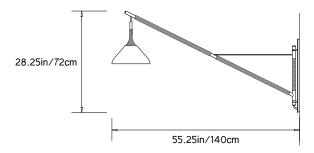

#### **Dimensions:**

W 11.5in/29cm x D 55.25in/140cm x H 28.25in/72cm Custom Dimensions on request