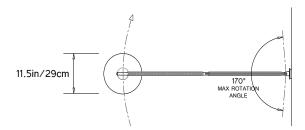

#### **Dimensions:**

W 11.5in/29cm x D 55.25in/140cm x H 28.25in/72cm Custom Dimensions on request

## Mounting:

3.5in/8.9cm W x 20.25in/51.4cm L mounting plate in matching metal finish. Requires single gang junction box in orientation of fixture.