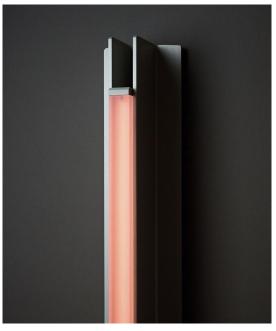

## Materials:

Aluminum, integrated LED, Chromatic Resin Lens

## **Metal Finish Options:**

Anodized: Silver, Black Hand-Stained: Lilac, Green

Please inquire for custom anodized/hand-stained colors.

#### Lens Color:

Amber, Rose, Frosted

#### Made in:

New York, USA

Pictured in Anodized Silver with Rose Lens