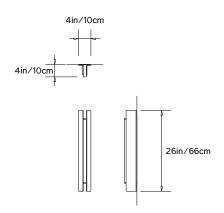

# PELLE



## **BEAM 02 SCONCE**

#### **Collection:**

Beam and Glow

### **Design Year:**

2018

#### **Dimensions:**

W 4in/10cm x D 4in/10cm x H 26in/66cm

#### **LED Illumination:**

Wattage: 12.41 Lumens: 802.4

Color Temperature: 2400K Life Hours: 50,000

CRI: 95

Local TRIAC Dimmable Driver (120V)
Remote 0-10V Dimmable Driver (240V)

## Materials:

Aluminum, integrated LED, Chromatic Resin Lens

## **Metal Finish Options:**

Anodized: Silver, Black Hand-Stained: Lilac, Green

Please inquire for custom anodized/hand-stained colors.

#### Lens Color:

Amber, Rose, Frosted

## Mounting:

Wall or Flush-Mount

Requires single gang junction box in orientation of fixture.

#### Certification:

UL, cUL, CE

#### Made in:

New York, USA



Pictured in Anodized Silver with Rose Lens