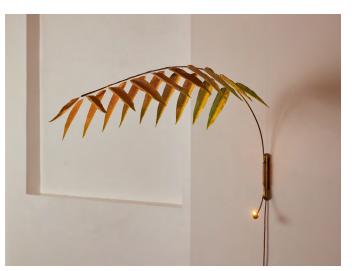

## LURE LANTERN WALL LAMP

#### Made in New York

Lure Lantern Wall Lamp in Antique Brass with Chartreuse-Umber leaves