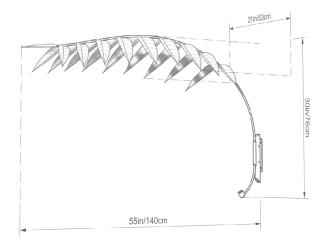

# Collection:

Lure

Design Year: 2023

Dimensions: W 55in/140cm x D 21in/53cm x H 30in/76cm