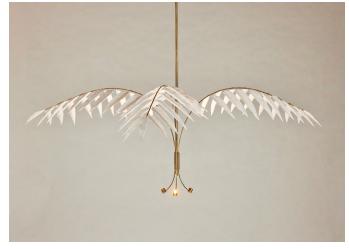

## Materials:

Hand-Painted Cast Cotton Paper, Brass, LED

# **Leaf Color Options:**

Standard: White

Upgrade: Chartreuse-Umber

\* All fixtures are made to order. For finish options or custom requests, please contact our sales team.

## Made in New York

Lure Lantern 03 in Antique Brass with White leaves