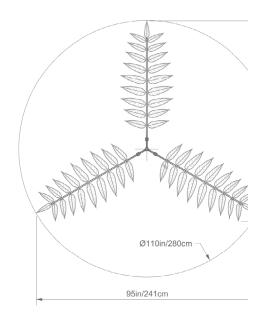

### **Dimensions:**

W  $95in/241cm \times D \ 86in/218cm \times H \ 32in/81cm$ Diam 110 in/280cm x H 32in/81cm