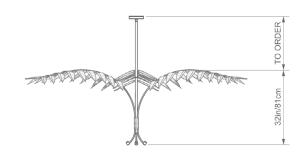

### **Dimensions:**

W  $95in/241cm \times D \ 86in/218cm \times H \ 32in/81cm$ Diam 110 in/280cm x H 32in/81cm

#### Mounting:

Ships with 6in/15.3cm round canopy in matching metal finish. Drop height to be specified at time of order.