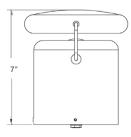

### Description

The PARK I references porcelain fixtures of the pre-war period. Usable as a sconce or flush mount, the piece features two delicate metal rods suspending a hand-blown milk glass shade from an enameled base. UL Listed. Damp Rated.

### **Dimensions**

Overall Height - 7" Width - 5.5" Depth - 6"