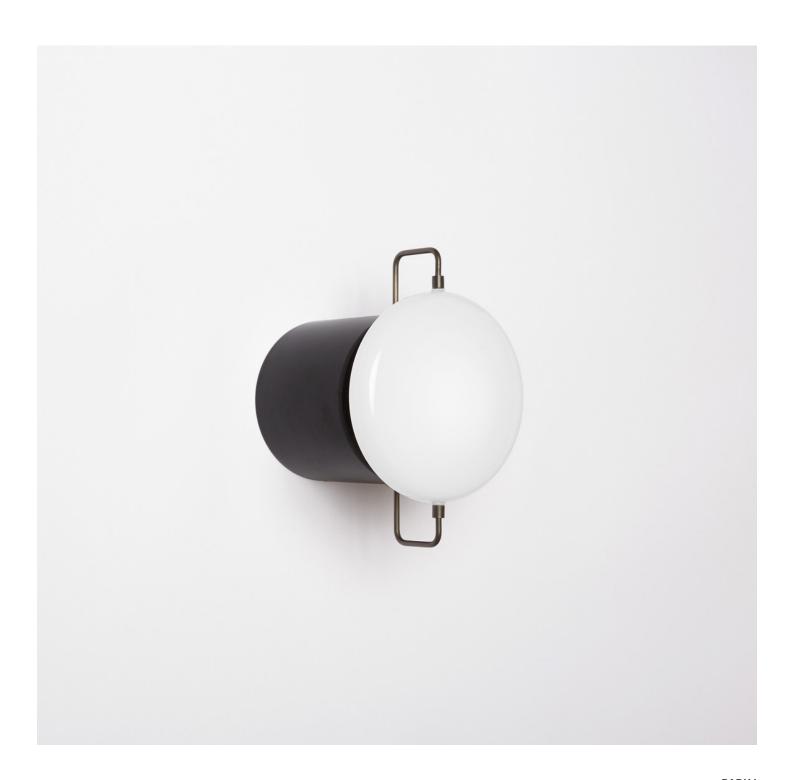

### Description

The PARK I references porcelain fixtures of the pre-war period. Usable as a sconce or flush mount, the piece features two delicate metal rods suspending a hand-blown milk glass shade from an enameled base. UL Listed. Damp Rated.

#### **Body Options**

White Enamel Black Enamel Brushed Aluminum