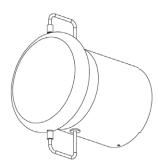

### Description

The PARK I references porcelain fixtures of the pre-war period. Usable as a sconce or flush mount, the piece features two delicate metal rods suspending a hand-blown milk glass shade from an enameled base. UL Listed. Damp Rated.