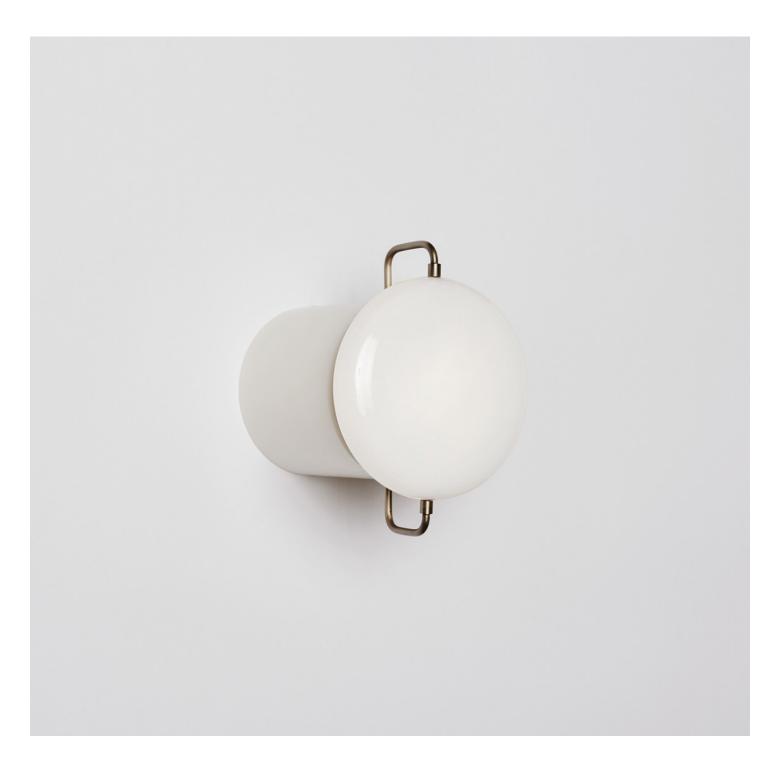

### Description

The PARK I references porcelain fixtures of the pre-war period. Usable as a sconce or flush mount, the piece features two delicate metal rods suspending a hand-blown milk glass shade from an enameled base. UL Listed. Damp Rated.

#### **Body Options**

White Enamel Black Enamel Brushed Aluminum