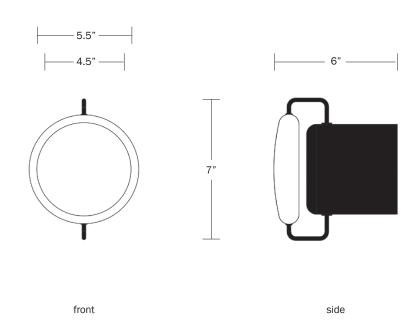

### **PARK I**

hardwired

### Description

The PARK I references porcelain fixtures of the pre-war period. Usable as a sconce or flush mount, the piece features two delicate metal rods suspending a hand-blown milk glass shade from an enameled base. UL Listed. Damp Rated.

#### **Body Options**

White Enamel Black Enamel Brushed Aluminum

# **Hardware Options**

Brushed Nickel Hewn Brass Hand Finished Bronze

### **Dimensions**

Overall Height - 7" Width - 5.5" Depth - 6"

### Weight

4 lbs

## Lamp

60 Watt Incandescent Max
4.5W Screw Base
Dimmable LED Bulb Included
40 Watt Equivalent
300 Lumens
2700K Color Temperature
Bulb Life 35,000 Hours
110/120V, E26
220/240V, E27
UL/CE Listed
Damp Rated