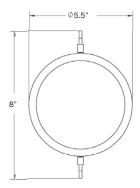

### **PARK I**

hardwired

### Description

The PARK I references porcelain fixtures of the pre-war period. Usable as a sconce or flush mount, the piece features two delicate metal rods suspending a hand-blown milk glass shade from an enameled base. UL Listed. Damp Rated.

#### **Body Options**

White Enamel Black Enamel Brushed Aluminum

# **Hardware Options**

Brushed Nickel Hewn Brass Hand Finished Bronze

### **Dimensions**

Overall Height - 7" Width - 5.5" Depth - 6"

### Weight

4 lbs

## Lamp

60 Watt Incandescent Max
4.5W Screw Base
Dimmable LED Bulb Included
40 Watt Equivalent
300 Lumens
2700K Color Temperature
Bulb Life 35,000 Hours
110/120V, E26
220/240V, E27
UL/CE Listed
Damp Rated