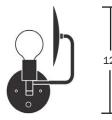

#### Description

The Orbit Sconce is a modern interpretation of an early American candle form. With a reflective spun brass disc rotating 320 degrees, the sconce can act as both a reflector and deflector of light. The most elemental piece of the Orbit Series, the sconce radiates a unique and warm glow from a single point of light. Featuring an integrated dimmer knob. UL Listed. Damp Rated.

#### **Dimensions**

Disc - 7" Canopy - 5"