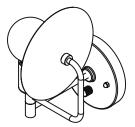

#### Description

The Orbit Sconce is a modern interpretation of an early American candle form. With a reflective spun brass disc rotating 320 degrees, the sconce can act as both a reflector and deflector of light. The most elemental piece of the Orbit Series, the sconce radiates a unique and warm glow from a single point of light. Featuring an integrated dimmer knob. UL Listed. Damp Rated.

#### Materials

Hewn Brass Hand Finished Bronze Brushed Nickel