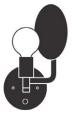

#### Description

The Orbit Sconce is a modern interpretation of an early American candle form. With a reflective spun brass disc rotating 320 degrees, the sconce can act as both a reflector and deflector of light. The most elemental piece of the Orbit Series, the sconce radiates a unique and warm glow from a single point of light. Featuring an integrated dimmer knob. UL Listed. Damp Rated.

#### **Dimensions**

Disc - 7" Canopy - 5"