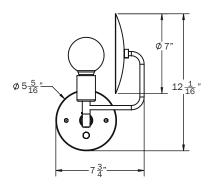

#### **ORBIT SCONCE**

hardwired

#### Description

The Orbit Sconce is a modern interpretation of an early American candle form. With a reflective spun brass disc rotating 320 degrees, the sconce can act as both a reflector and deflector of light. The most elemental piece of the Orbit Series, the sconce radiates a unique and warm glow from a single point of light. Featuring an integrated dimmer knob. UL Listed. Damp Rated.

#### Materials

Hewn Brass Hand Finished Bronze Brushed Nickel

#### **Dimensions**

Disc - 7" Canopy - 5"

#### Weight

4 lbs

#### Lamp

60 Watt Max
6W Dimmable LED bulb included
540 Lumens
50 Watt Equivalent
2700K Color Temperature
Bulb Life 30,000 Hours
110/120V, E26
220/240, E27
UL / CE Approved
Damp Rated