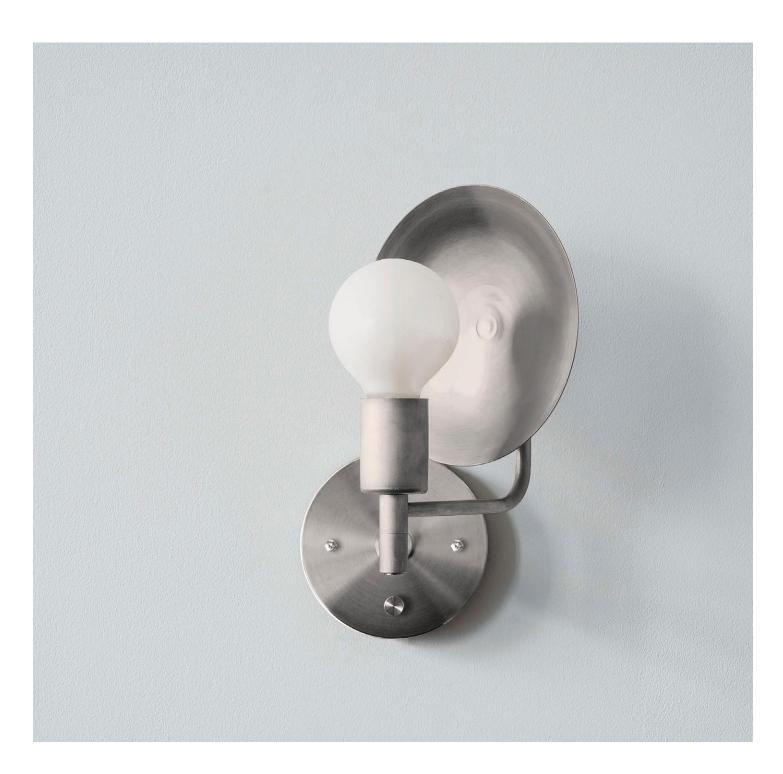

#### Description

The Orbit Sconce is a modern interpretation of an early American candle form. With a reflective spun brass disc rotating 320 degrees, the sconce can act as both a reflector and deflector of light. The most elemental piece of the Orbit Series, the sconce radiates a unique and warm glow from a single point of light. Featuring an integrated dimmer knob. UL Listed. Damp Rated.

#### Materials

Hewn Brass Hand Finished Bronze Brushed Nickel