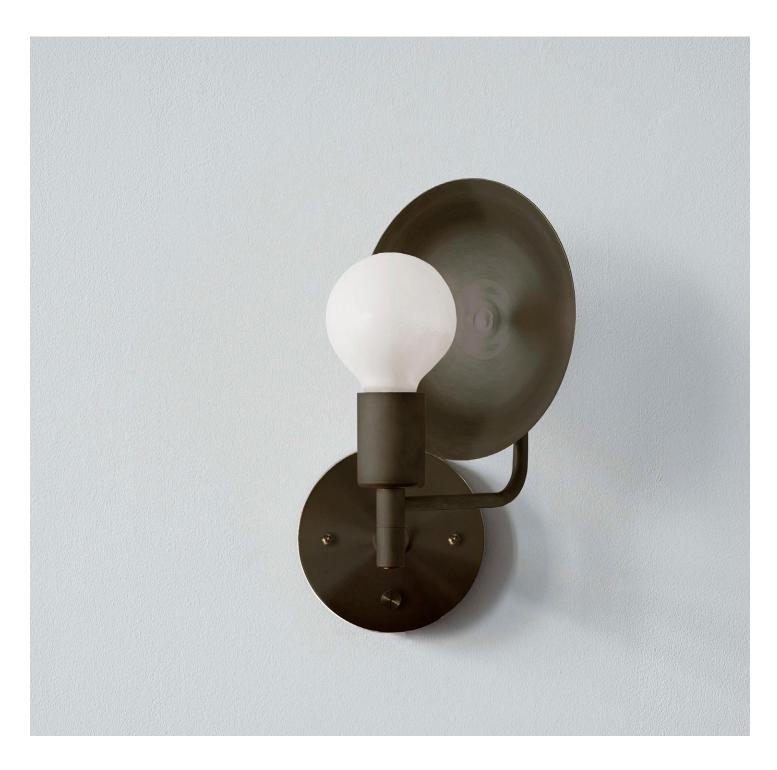

#### Description

The Orbit Sconce is a modern interpretation of an early American candle form. With a reflective spun brass disc rotating 320 degrees, the sconce can act as both a reflector and deflector of light. The most elemental piece of the Orbit Series, the sconce radiates a unique and warm glow from a single point of light. Featuring an integrated dimmer knob. UL Listed. Damp Rated.

#### Materials

Hewn Brass Hand Finished Bronze Brushed Nickel