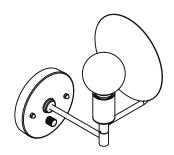

#### Description

The Orbit Sconce is a modern interpretation of an early American candle form. With a reflective spun brass disc rotating 320 degrees, the sconce can act as both a reflector and deflector of light. The most elemental piece of the Orbit Series, the sconce radiates a unique and warm glow from a single point of light. Featuring an integrated dimmer knob. UL Listed. Damp Rated.

#### Lamp

60 Watt Max
6W Dimmable LED bulb included
540 Lumens
50 Watt Equivalent
2700K Color Temperature
Bulb Life 30,000 Hours
110/120V, E26
220/240, E27
UL / CE Approved
Damp Rated