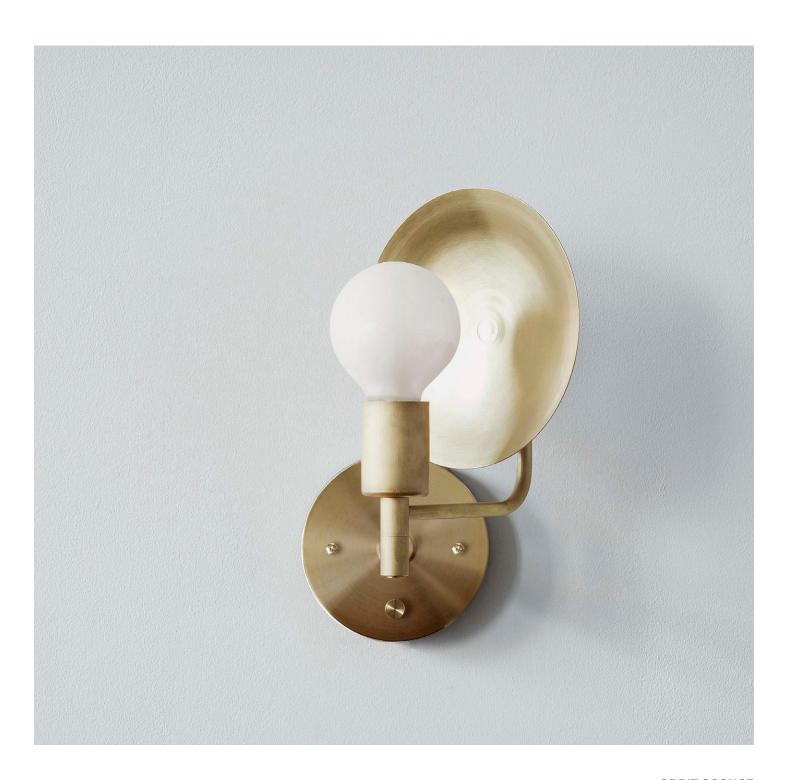

#### Description

The Orbit Sconce is a modern interpretation of an early American candle form. With a reflective spun brass disc rotating 320 degrees, the sconce can act as both a reflector and deflector of light. The most elemental piece of the Orbit Series, the sconce radiates a unique and warm glow from a single point of light. Featuring an integrated dimmer knob. UL Listed. Damp Rated.

#### Materials

Hewn Brass Hand Finished Bronze Brushed Nickel