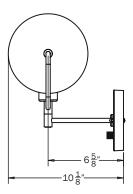

#### Description

The Orbit Sconce is a modern interpretation of an early American candle form. With a reflective spun brass disc rotating 320 degrees, the sconce can act as both a reflector and deflector of light. The most elemental piece of the Orbit Series, the sconce radiates a unique and warm glow from a single point of light. Featuring an integrated dimmer knob. UL Listed. Damp Rated.

#### **Dimensions**

Disc - 7" Canopy - 5"