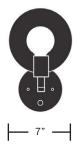

#### **ORBIT SCONCE**

hardwired

#### Description

The Orbit Sconce is a modern interpretation of an early American candle form. With a reflective spun brass disc rotating 320 degrees, the sconce can act as both a reflector and deflector of light. The most elemental piece of the Orbit Series, the sconce radiates a unique and warm glow from a single point of light. Featuring an integrated dimmer knob. UL Listed. Damp Rated.

#### Materials

Hewn Brass Hand Finished Bronze Brushed Nickel

#### **Dimensions**

Disc - 7" Canopy - 5"

#### Weight

4 lbs

#### Lamp

60 Watt Max
6W Dimmable LED bulb included
540 Lumens
50 Watt Equivalent
2700K Color Temperature
Bulb Life 30,000 Hours
110/120V, E26
220/240, E27
UL / CE Approved
Damp Rated