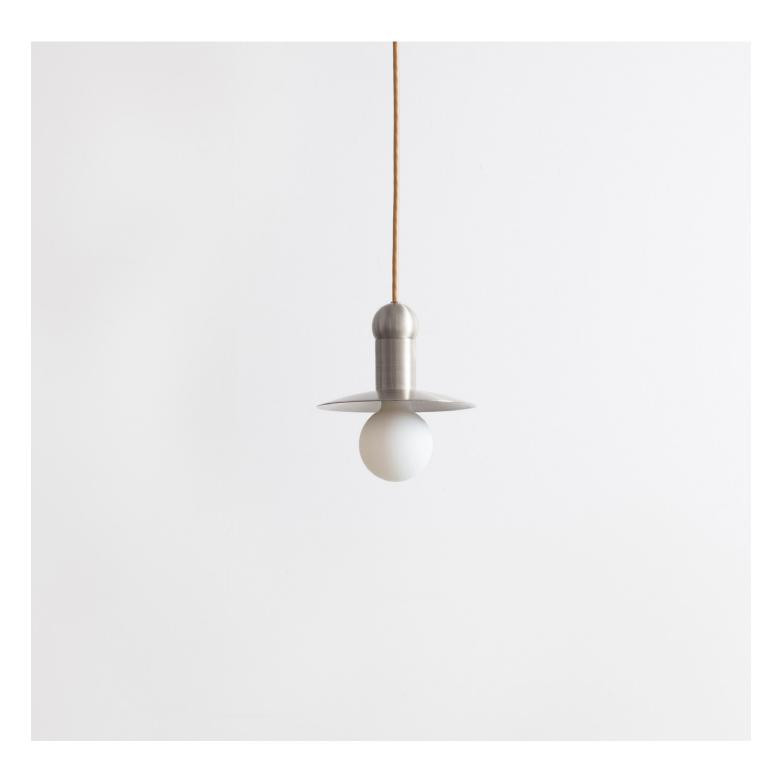

### Description

The ORBIT CORD PENDANT positions a single glowing bulb against a stationary radiant dish, exploring the scale and illumination of an early American candle via the form of a traditional down-light pendant. With rotund details, each pendant provides a captivating glow. Available in Hewn Brass, Brushed Nickel, or Hand Finished Bronze. UL Listed. Damp Rated.

### **Finish Options**

Hewn Brass Brushed Nickel Hand Finished Bronze Beige Cloth Cord Black Cloth Cord