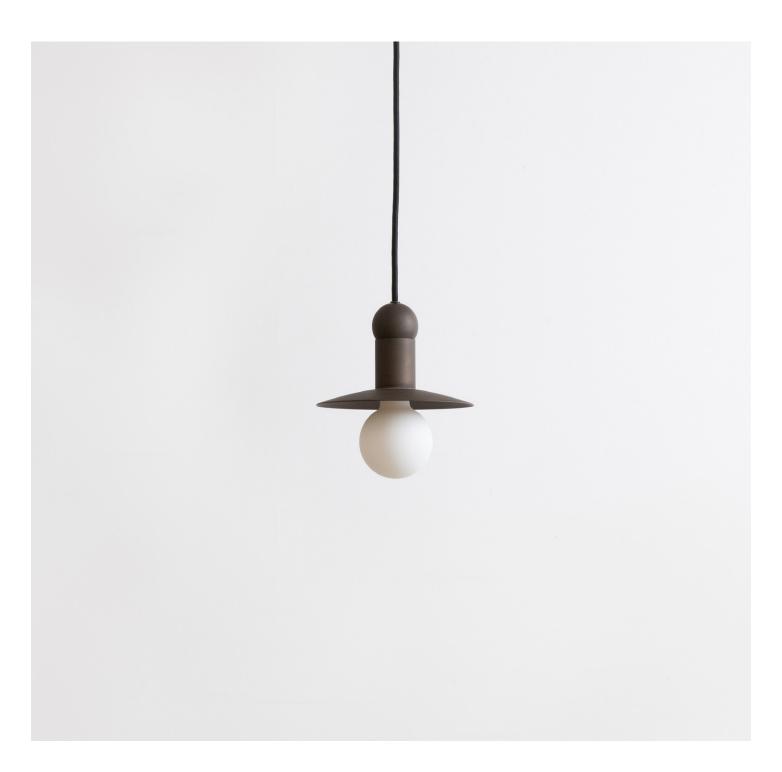

### Description

The ORBIT CORD PENDANT positions a single glowing bulb against a stationary radiant dish, exploring the scale and illumination of an early American candle via the form of a traditional down-light pendant. With rotund details, each pendant provides a captivating glow. Available in Hewn Brass, Brushed Nickel, or Hand Finished Bronze. UL Listed. Damp Rated.

### **Finish Options**

Hewn Brass Brushed Nickel Hand Finished Bronze Beige Cloth Cord Black Cloth Cord