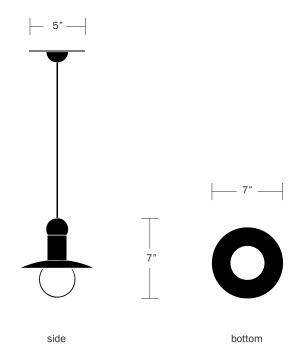

#### **Dimensions**

Cord Length - 10'

Diameter - 7"

Canopy Diameter - 5"

Height Including Bulb - 7"