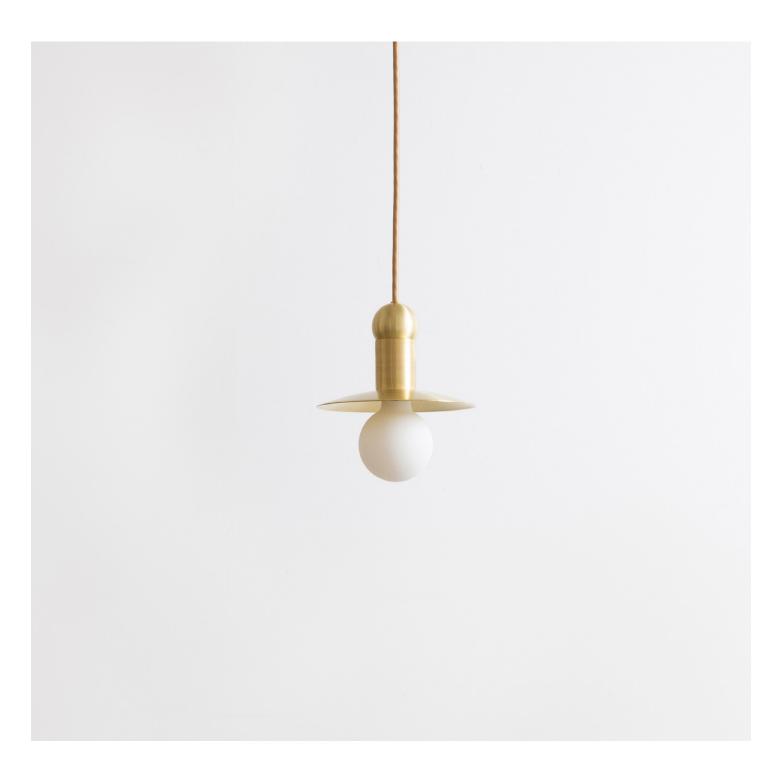

### Description

The ORBIT CORD PENDANT positions a single glowing bulb against a stationary radiant dish, exploring the scale and illumination of an early American candle via the form of a traditional down-light pendant. With rotund details, each pendant provides a captivating glow. Available in Hewn Brass, Brushed Nickel, or Hand Finished Bronze. UL Listed. Damp Rated.

### **Finish Options**

Hewn Brass Brushed Nickel Hand Finished Bronze Beige Cloth Cord Black Cloth Cord