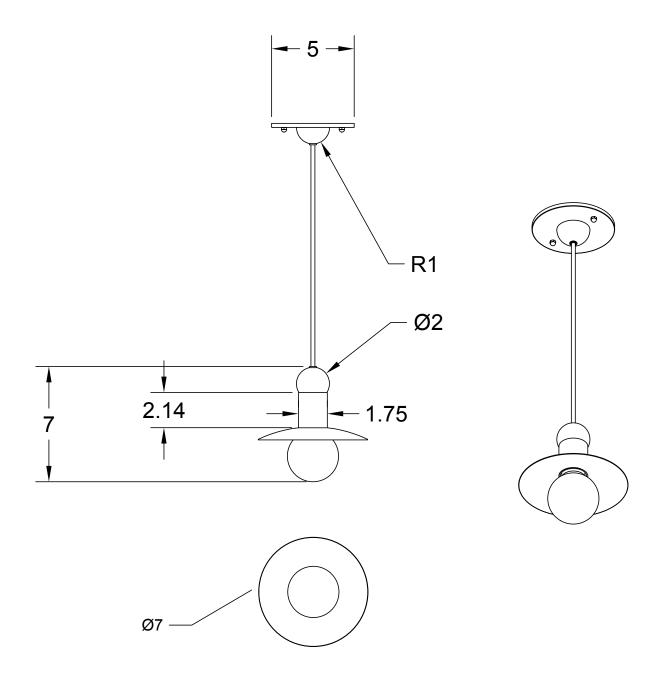

#### **Dimensions**

Cord Length - 10'

Diameter - 7"

Canopy Diameter - 5"

Height Including Bulb - 7"