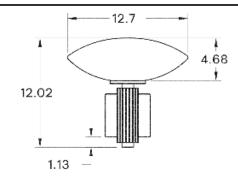

lled to announce the launch of Meridian. This collection represents our unwavering commitment to quality and craftsmanship. The Meridian Collection introduces a new glass shape and features ribbed machined brass, culminating in fixtures that exude a modern yet traditional aesthetic.

## **MATERIALS**

Brass, Glass

## METAL FINISHES

Available in All Standard Metal Finishes

# **GLASS FINISHES**

Matte White, Opal

#### MOUNTING HARDWARE DIAGRAM





| MOUNTING  | WEIGHT |
|-----------|--------|
| Universal | 15 lb  |

## LAMPING

GU24 Bi-Pin Base. Type T Lamps

**BULB INCLUDED (120V USA)** 

Emery Allen 8.5W GU24 Bulb

**BULB INCLUDED (240V EU)** 

Emery Allen 8.5W GU24 240V Bulb

LAMP QUANTITY

1

**BRIGHTNESS** 

850 Lumens

MAX WATTAGE

10W

DIMMING

Universal

## DIMENSIONAL DRAWING





## CERTIFICATIONS



CE, Damp Locations, UL and cUL Certified