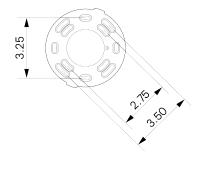

#### MOUNTING HARDWARE DIAGRAM

| MOUNTING  | WEIGHT |
|-----------|--------|
| Universal | 15 lb  |

## DIMENSIONAL DRAWING