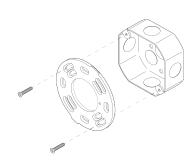

#### MOUNTING HARDWARE DIAGRAM

| MOUNTING  | WEIGHT |
|-----------|--------|
| Universal | 15 lb  |