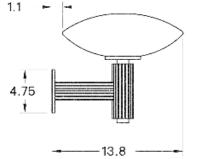

ed to announce the launch of Meridian. This collection represents our unwavering commitment to quality and craftsmanship. The Meridian Collection introduces a new glass shape and features ribbed machined brass, culminating in fixtures that exude a modern yet traditional aesthetic.

## **MATERIALS**

Brass, Glass

## METAL FINISHES

Available in All Standard Metal Finishes

# **GLASS FINISHES**

Matte White, Opal

#### MOUNTING HARDWARE DIAGRAM





| MOUNTING  | WEIGHT |
|-----------|--------|
| Universal | 15 lb  |

## LAMPING

GU24 Bi-Pin Base. Type T Lamps

**BULB INCLUDED (120V USA)** 

Emery Allen 8.5W GU24 Bulb

**BULB INCLUDED (240V EU)** 

Emery Allen 8.5W GU24 240V Bulb

LAMP QUANTITY

1

**BRIGHTNESS** 

850 Lumens

MAX WATTAGE

10W

DIMMING

Universal

## DIMENSIONAL DRAWING





## CERTIFICATIONS



CE, Damp Locations, UL and cUL Certified