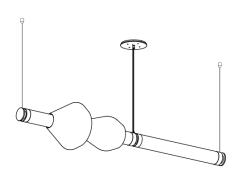

## Cables & Canopies:

Standard Cable Length: 96" Drop, adjustable upon installation

(increased cable-lengths available upon request)

Standard Canopy: 5"

Deep Canopy: Dimensions on request.

Custom finishes available upon inquiry.