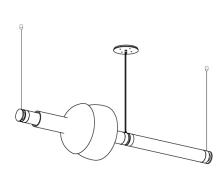

## LUNA Kaleido 1 Tier Chandelier

in Satin Brass, Opaque White & Clear Inspired by a lunar halo, the LUNA is a highly customizable modular light fixture which grows in every direction as its assembly system stems horizontally or vertically. Stacking color upon color of various mouth-blown glass shapes, the series has been designed to offer infinite interpretations of tone, shape and refracted light.

The new Kaleido Collection plays with texture, color and shape to distort light and create magical optical illusions when looking through the glass. Combining soft iridescent colors with patterned textures and delicately shaped glass beads, the Kaleido Collection effortlessly brings together smoked gray, smoked bronze, opaque pink, opaque blue, opaque white and clear colored glass with six new textures and shapes.