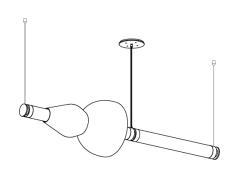

## LUNA Kaleido 1 Tier Chandelier

in Satin Brass, Opaque White & Clear Inspired by a lunar halo, the LUNA is a highly customizable modular light fixture which grows in every direction as its assembly system stems horizontally or vertically. Stacking color upon color of various mouth-blown glass shapes, the series has been designed to offer infinite interpretations of tone, shape and refracted light.

The new Kaleido Collection plays with texture, color and shape to distort light and create magical optical illusions when looking through the glass. Combining soft iridescent colors with patterned textures and delicately shaped glass beads, the Kaleido Collection effortlessly brings together smoked gray, smoked bronze, opaque pink, opaque blue, opaque white and clear colored glass with six new textures and shapes.

### Specifications:

Dimensions: 47.39" x 9.17" + Drop

120.37cm x 23cm + Drop

Weight: 50 lbs

Light source: 24V 6 Watt LED (included)

Standard lead time: 12-14 weeks

## Cables & Canopies:

Standard Cable Length: 96" Drop, adjustable upon installation

(increased cable-lengths available upon request)

Standard Canopy: 5"

Deep Canopy: Dimensions on request.

Custom finishes available upon inquiry.