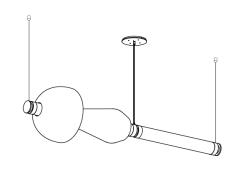

## LUNA Kaleido 1 Tier Chandelier

in Satin Brass, Opaque White & Clear Inspired by a lunar halo, the LUNA is a highly customizable modular light fixture which grows in every direction as its assembly system stems horizontally or vertically. Stacking color upon color of various mouth-blown glass shapes, the series has been designed to offer infinite interpretations of tone, shape and refracted light.

The new Kaleido Collection plays with texture, color and shape to distort light and create magical optical illusions when looking through the glass. Combining soft iridescent colors with patterned textures and delicately shaped glass beads, the Kaleido Collection effortlessly brings together smoked gray, smoked bronze, opaque pink, opaque blue, opaque white and clear colored glass with six new textures and shapes.

#### Glass Textures:

Twisted

Bubbled

Ribbed

Gridded

Dotted

Smoothed

LUNA Kaleido 1 Tier C - With a Dorado Glass Bead

LUNA Kaleido 1 Tier D - With Carina & Cygnus Glass Beads

LUNA Kaleido 1 Tier E - With Aras & Cygnus Glass Beads