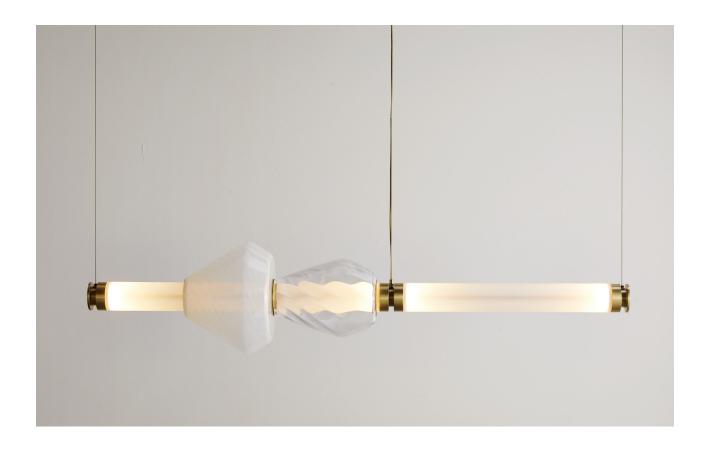

## LUNA Kaleido 1 Tier Chandelier

in Satin Brass, Opaque White & Clear Inspired by a lunar halo, the LUNA is a highly customizable modular light fixture which grows in every direction as its assembly system stems horizontally or vertically. Stacking color upon color of various mouth-blown glass shapes, the series has been designed to offer infinite interpretations of tone, shape and refracted light.

The new Kaleido Collection plays with texture, color and shape to distort light and create magical optical illusions when looking through the glass. Combining soft iridescent colors with patterned textures and delicately shaped glass beads, the Kaleido Collection effortlessly brings together smoked gray, smoked bronze, opaque pink, opaque blue, opaque white and clear colored glass with six new textures and shapes.