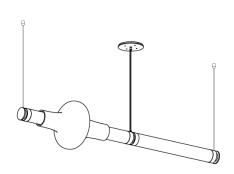

## LUNA Kaleido 1 Tier Chandelier

in Satin Brass, Opaque White & Clear Inspired by a lunar halo, the LUNA is a highly customizable modular light fixture which grows in every direction as its assembly system stems horizontally or vertically. Stacking color upon color of various mouth-blown glass shapes, the series has been designed to offer infinite interpretations of tone, shape and refracted light.

### Specifications:

Dimensions: 47.39" x 9.17" + Drop

120.37cm x 23cm + Drop

Weight: 50 lbs

Light source: 24V 6 Watt LED (included)

Standard lead time: 12-14 weeks

## Cables & Canopies:

Standard Cable Length: 96" Drop, adjustable upon installation

(increased cable-lengths available upon request)

Standard Canopy: 5"

Deep Canopy: Dimensions on request.

Custom finishes available upon inquiry.