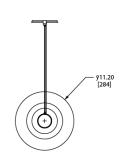

## Cables & Canopies:

Standard Cable Length: 96" Drop, adjustable upon installation

(increased cable-lengths available upon request)

Standard Canopy: 5"

Deep Canopy: Dimensions on request.

Custom finishes available upon inquiry.