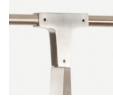

A E . Brushed Brass Clear Globe, White With Gold Pod

**Brushed Brass** 

16 weeks

Oil Rubbed Bronze 16 weeks

Satin Nickel

16 weeks

Height: 19in / 48cm Depth: 16in / 41cm Width: 16in / 41cm Weight: 15lb / 7kg Max Wattage: 120w Minimum Drop: 23in / 58cm

Suspension: Ships with 36" or 72" stem cut to length on site Canopy: Ø5" x .25" with screw collar Materials: Machined brass, glass Bulbs: E12|110V|3W|2500K LED Globe, Dimmable E12|220V|3W|2500K LED Globe, Dimmable