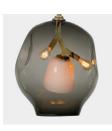

A E . Brushed Brass Clear Globe, White With Gold Pod

**Brushed Brass** 

16 weeks

Oil Rubbed Bronze 16 weeks

Satin Nickel

16 weeks

Height: 19in / 48cm Depth: 16in / 41cm Width: 16in / 41cm Weight: 15lb / 7kg Max Wattage: 120w Minimum Drop: 23in / 58cm

212-473-2501

Vintage Brass

16 weeks

Clear Globe White Pod

Grey Globe White Pod