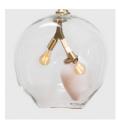

A E . Brushed Brass Clear Globe, White With Gold Pod

**Brushed Brass** 

16 weeks

Oil Rubbed Bronze 16 weeks

Satin Nickel

16 weeks

Height: 19in / 48cm Depth: 16in / 41cm Width: 16in / 41cm Weight: 15lb / 7kg Max Wattage: 120w Minimum Drop: 23in / 58cm

212-473-2501

Vintage Brass

16 weeks

Clear Globe White Pod

Grey Globe White Pod