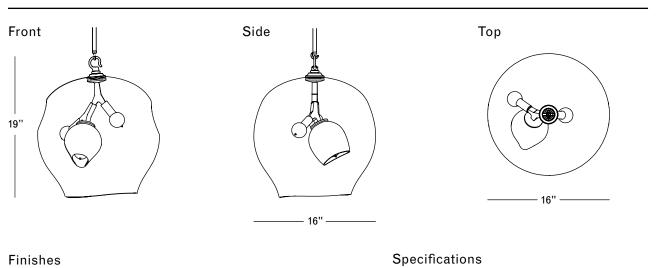

A E . Brushed Brass Clear Globe, White With Gold Pod

**Brushed Brass** 

16 weeks

Oil Rubbed Bronze 16 weeks

Satin Nickel

16 weeks

Height: 19in / 48cm Depth: 16in / 41cm Width: 16in / 41cm Weight: 15lb / 7kg Max Wattage: 120w Minimum Drop: 23in / 58cm

Suspension: Ships with 36" or 72" stem cut to length on site Canopy: Ø5" x .25" with screw collar Materials: Machined brass, glass Bulbs: E12|110V|3W|2500K LED Globe, Dimmable E12|220V|3W|2500K LED Globe, Dimmable