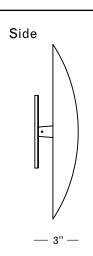

## **Specifications**

Height: 12in / 30cm Depth: 3in / 8cm Width: 10in / 25cm Weight: 5lb / 3kg Max Wattage: 50w

Backplate: Ø5" x .25"

Materials: Hammered bronze, machined brass Bulbs: G9|110V|1.8W|2700K LED, Dimmable G9|220V|1.8W|2700K LED, Dimmable