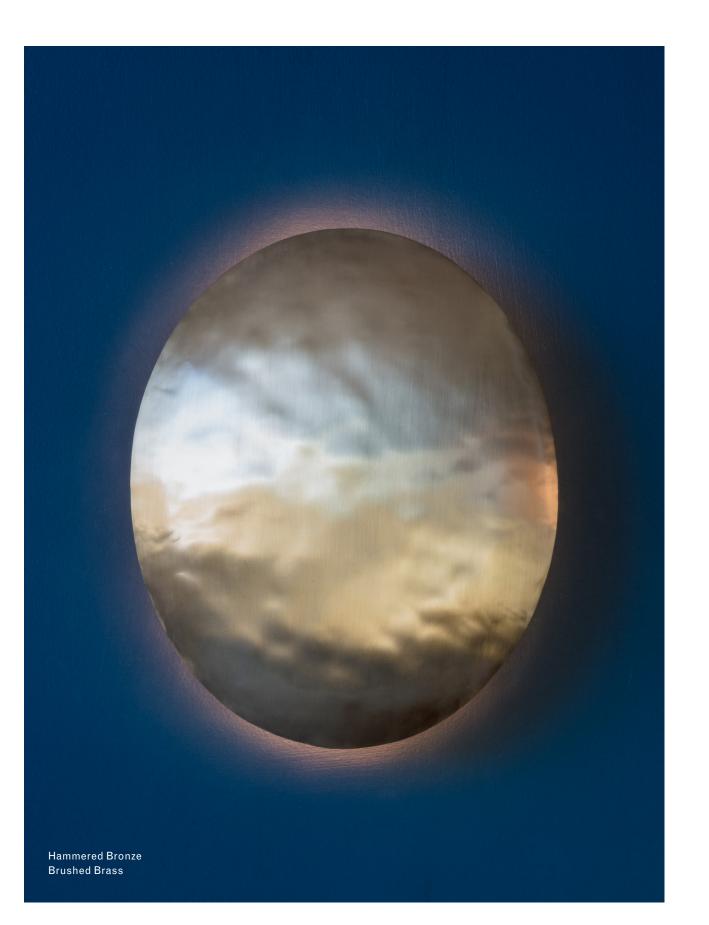

## Inspiration

The Branching collection is the union of two seemingly disparate aesthetics - the industrial and the organic. The precise machined components contrast with hammered bronze shades, forged by hand in East Hampton, New York.