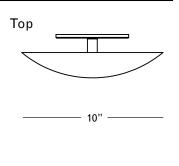

## **Specifications**

Height: 12in / 30cm Depth: 3in / 8cm Width: 10in / 25cm Weight: 5lb / 3kg Max Wattage: 50w

Backplate: Ø5" x .25"

Materials: Hammered bronze, machined brass Bulbs: G9|110V|1.8W|2700K LED, Dimmable G9|220V|1.8W|2700K LED, Dimmable