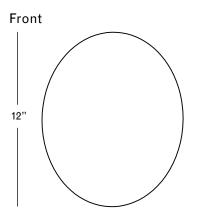

## **Specifications**

Height: 12in / 30cm Depth: 3in / 8cm Width: 10in / 25cm Weight: 5lb / 3kg Max Wattage: 50w

Backplate: Ø5" x .25"

Materials: Hammered bronze, machined brass Bulbs: G9|110V|1.8W|2700K LED, Dimmable G9|220V|1.8W|2700K LED, Dimmable