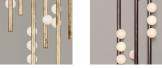

## **Finishes**

**Mottled Brass** 

Tarnished Nickel

Oil-rubbed Bronze

**Brushed Brass** 

White Glass