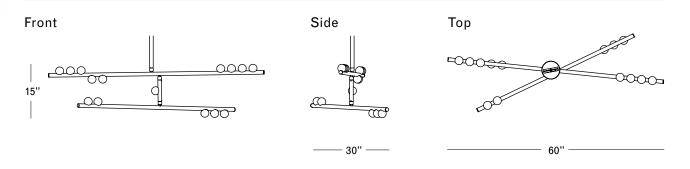

## **Specifications**

Height: 15in / 38cm Depth: 30in / 76cm Width: 60in / 152cm Weight: 30lb / 14kg Max Wattage: 28.8w

Suspension: Adjustable 12" stems and Illuminated stems in various lengths available upon request.

Additional fees apply.

Canopy: Ø 5" X 3" canopy with hang straight Custom ceiling hardware required for angled ceilings greater than 15 degrees

Materials: Brass, glass

Bulbs: 12V, G4, 1.2W dimmable LED, 2700K,

transformer provided

UL, cUL (120V) Certified