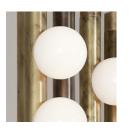

## **Finishes**

**Mottled Brass** 

Tarnished Nickel

Oil-rubbed Bronze

**Brushed Brass** 

White Glass

## Inspiration

Inspired by utilitarian rows of bare bulbs on New York City's subway and the work of Piet Mondrian; Lindsey challenged herself to be reductive in the number of unique elements in this collection. Using brass tubing and mold-blown mini glass globes, her goal was to find the wild spirit within a seemingly rigid form.