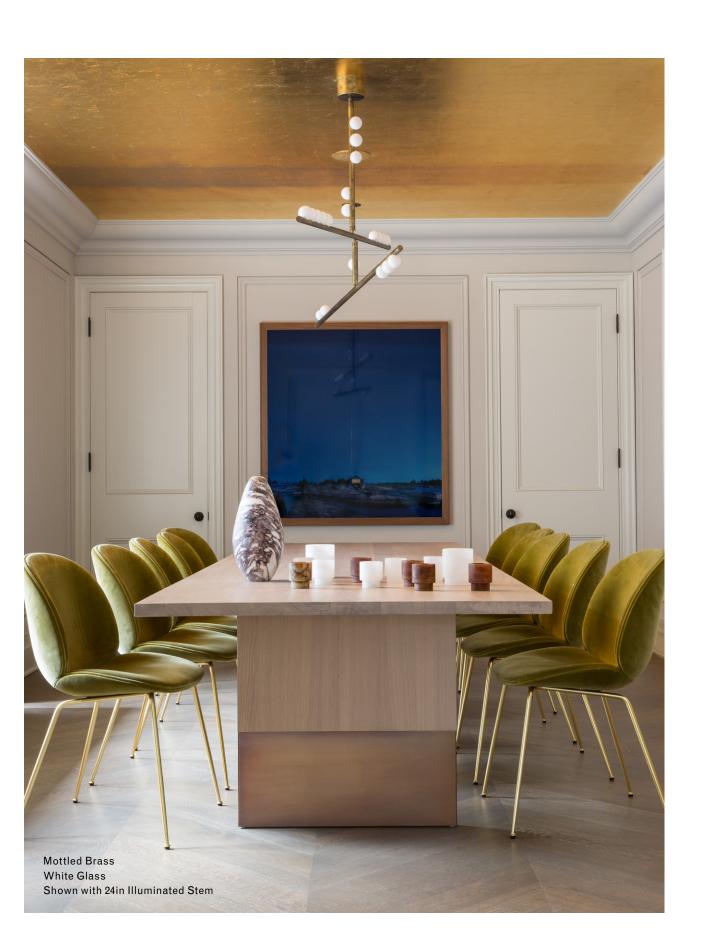

## **Finishes**

**Mottled Brass** 

Tarnished Nickel

Oil-rubbed Bronze

**Brushed Brass** 

White Glass