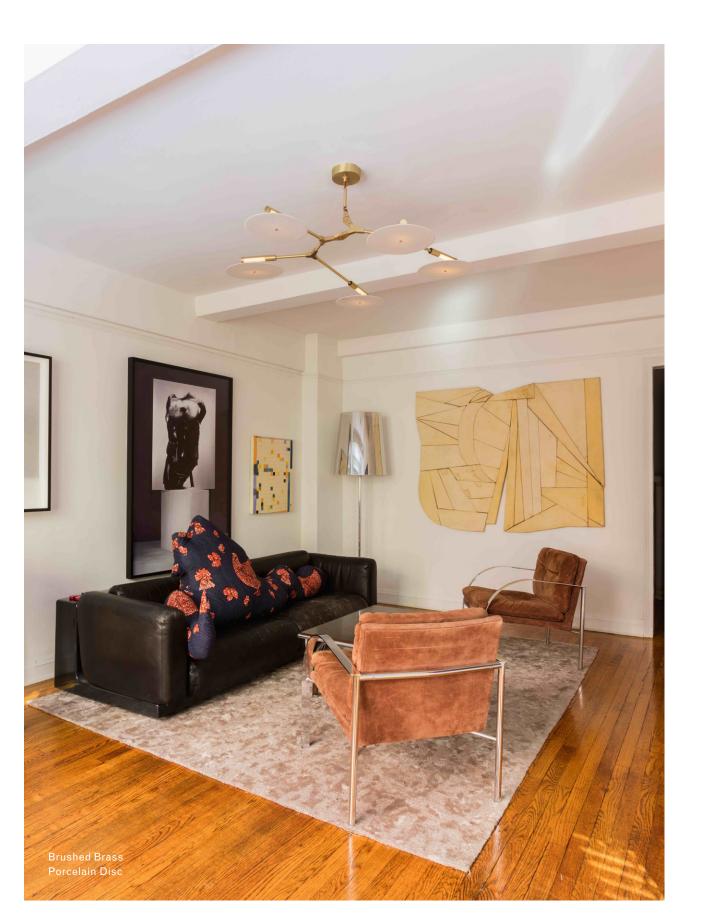

## Finishes

Brushed Brass

Oil Rubbed Bronze

16 weeks

16 weeks

Satin Nickel

## Inspiration

The Branching collection is the union of two seemingly disparate aesthetics - the industrial and the organic. The precise machined components contrast with handmade porcelain discs, made by Nymphenburg Porcelain, a 400+ yearold family-owned company based in Germany.

Vintage Brass

16 weeks

Porcelain Disc

28 rue Jacob 75006 Paris +33 (0)1 43 29 40 05 contact@triodedesign.com www.triodedesign.com