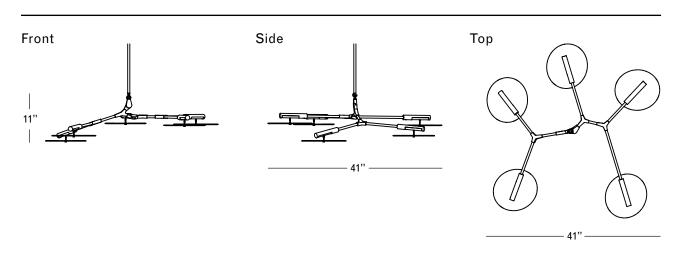

## Specifications

Height: 11in / 23cm Depth: 41in / 104cm Width: 41in / 104cm Weight: 15lb / 7kg Max Wattage: 10w Minimum Drop: 14in / 36cm

Suspension: Ships with 36" or 72" stem cut to length on site Canopy: Ø5 x 1.5" canopy with screw collar Materials: Machined brass, unglazed porcelain Bulbs: 24V|2|2700K Integrated LED, dimmable, transformer provided