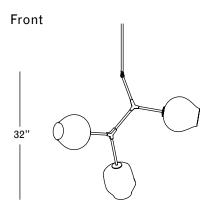

## Specifications

Height: 32in / 81cm Depth: 23in / 58cm Width: 37in / 94cm Weight: 12lb / 5kg Max Wattage: 180w Minimum Drop: 35in / 89cm

Suspension: Ships with 36" or 72" stem cut to

length on site

Canopy: Ø5" x .25" with screw collar Materials: Machined brass, glass