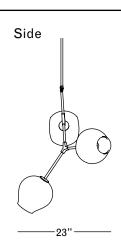

## Specifications

Height: 32in / 81cm Depth: 23in / 58cm Width: 37in / 94cm Weight: 12lb / 5kg Max Wattage: 180w Minimum Drop: 35in / 89cm

Suspension: Ships with 36" or 72" stem cut to

length on site

Canopy: Ø5" x .25" with screw collar Materials: Machined brass, glass