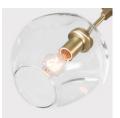

## Specifications

Height: 32in / 81cm Depth: 23in / 58cm Width: 37in / 94cm Weight: 12lb / 5kg Max Wattage: 180w Minimum Drop: 35in / 89cm

Suspension: Ships with 36" or 72" stem cut to

length on site

Canopy: Ø5" x .25" with screw collar Materials: Machined brass, glass

Bulbs: E26|110V|6W|2500K LED Globe, Dimmable E27|220V|6W|2500K LED Globe, Dimmable

UL, cUL (120V), CE, CB (240V) Certified

人

Vintage Brass \$9,000 16 weeks

White

Grey

## Inspiration

Inspired by natural phenomena, Branching explores the visual tension that results from mixing hand-blown glass with machine-made metal parts.

28 rue Jacob 75006 Paris +33 (0)1 43 29 40 05 contact@triodedesign.com www.triodedesign.com