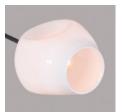

Bulbs: E26|110V|6W|2500K LED Globe, Dimmable E27|220V|6W|2500K LED Globe, Dimmable

UL, cUL (120V), CE, CB (240V) Certified

人

Vintage Brass \$9,000 16 weeks

White

Grey