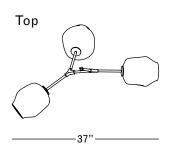

## Specifications

Height: 32in / 81cm Depth: 23in / 58cm Width: 37in / 94cm Weight: 12lb / 5kg Max Wattage: 180w Minimum Drop: 35in / 89cm

Suspension: Ships with 36" or 72" stem cut to

length on site

Canopy: Ø5" x .25" with screw collar Materials: Machined brass, glass