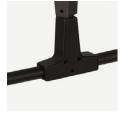

## Specifications

Height: 32in / 81cm Depth: 23in / 58cm Width: 37in / 94cm Weight: 12lb / 5kg Max Wattage: 180w Minimum Drop: 35in / 89cm

Suspension: Ships with 36" or 72" stem cut to

length on site

Canopy: Ø5" x .25" with screw collar Materials: Machined brass, glass