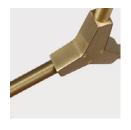

## Specifications

Height: 32in / 81cm Depth: 23in / 58cm Width: 37in / 94cm Weight: 12lb / 5kg Max Wattage: 180w Minimum Drop: 35in / 89cm

Suspension: Ships with 36" or 72" stem cut to

length on site

Canopy: Ø5" x .25" with screw collar Materials: Machined brass, glass