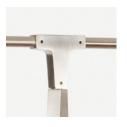

## Specifications

Height: 32in / 81cm Depth: 23in / 58cm Width: 37in / 94cm Weight: 12lb / 5kg Max Wattage: 180w Minimum Drop: 35in / 89cm

Suspension: Ships with 36" or 72" stem cut to

length on site

Canopy: Ø5" x .25" with screw collar Materials: Machined brass, glass

**Finishes** 

Brushed Brass \$9,000 16 weeks

Oil Rubbed Bronze \$9,000 16 weeks

Satin Nickel \$9,000 16 weeks