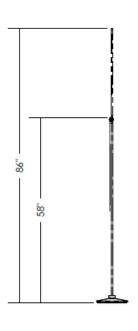

## **SPECIFICATIONS**

**Typical Lead Time** 6-8 Weeks

**Light Quality** 90 CRI Clear Lens **Color / Finish** Satin Brass

**Body Material** Solid Brass, Cast Iron, PMMA **Dimensions**86IN Extended
58IN x 28IN
9.5IN Diameter Base