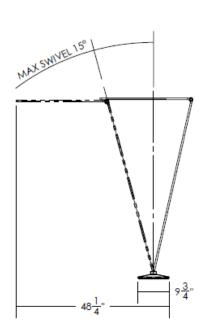

## **SPECIFICATIONS**

**Typical Lead Time** 6-8 Weeks

**Light Quality** 90 CRI Clear Lens **Color / Finish** Satin Brass

**Body Material** Solid Brass, Cast Iron, PMMA **Dimensions**86IN Extended
58IN x 28IN
9.5IN Diameter Base