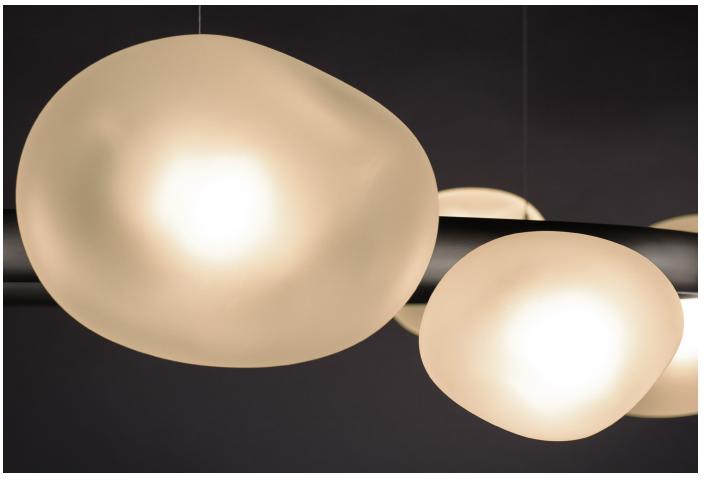

# MATTER RING CHANDELIER

MODEL NO: 10070X01

Hand blown organic glass crystal forms clustered along monolithic metal rings.

## **AVAILABLE FINISHES**

Glass Crystal- soft etched clear, soft etched olivine\*, soft etched opaline\*, soft etched sepia\*, soft etched smoke\*, soft etched topaz\*

Hand etched glass has naturally variegated surface

Metal - natural metal, tarnished metal, aged blackened metal, natural brass\*, tarnished brass\*, aged blackened brass\*

\*premium finish - refer to price guide for additional charges