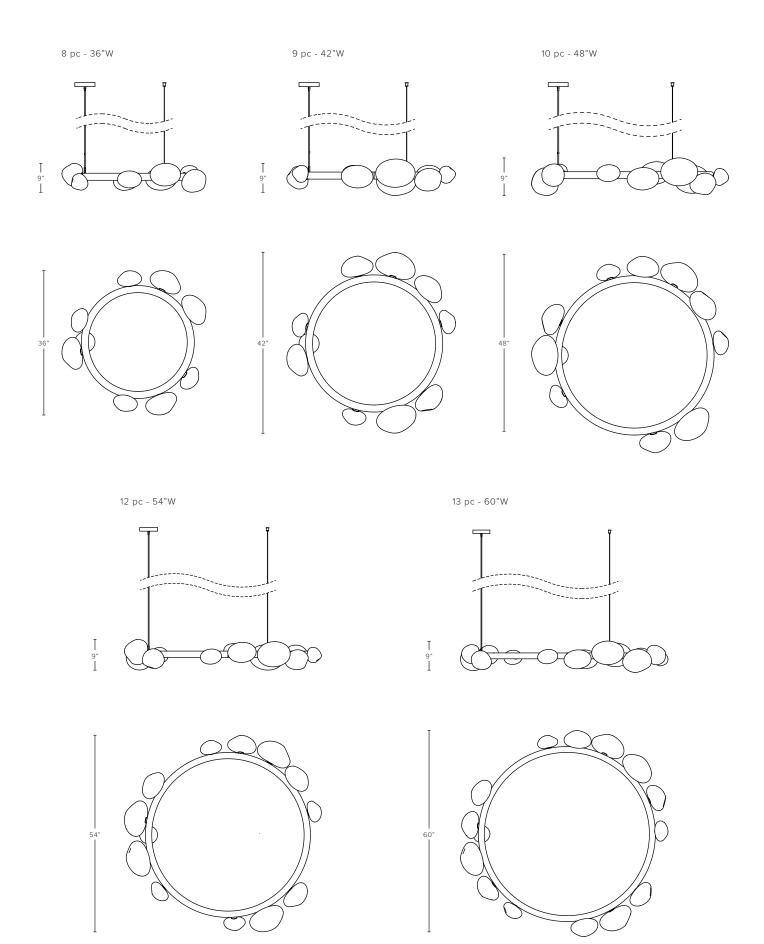

## DIMENSIONS

## Available in five sizes:

8 glass pieces - 36"W x 9"H 9 glass pieces - 42"W x 9"H 10 glass pieces - 48"W x 9"H 12 glass pieces - 54"W x 9"H 13 glass pieces - 60"W x 9"H

Glass dimensions may vary slightly due to hand poured process