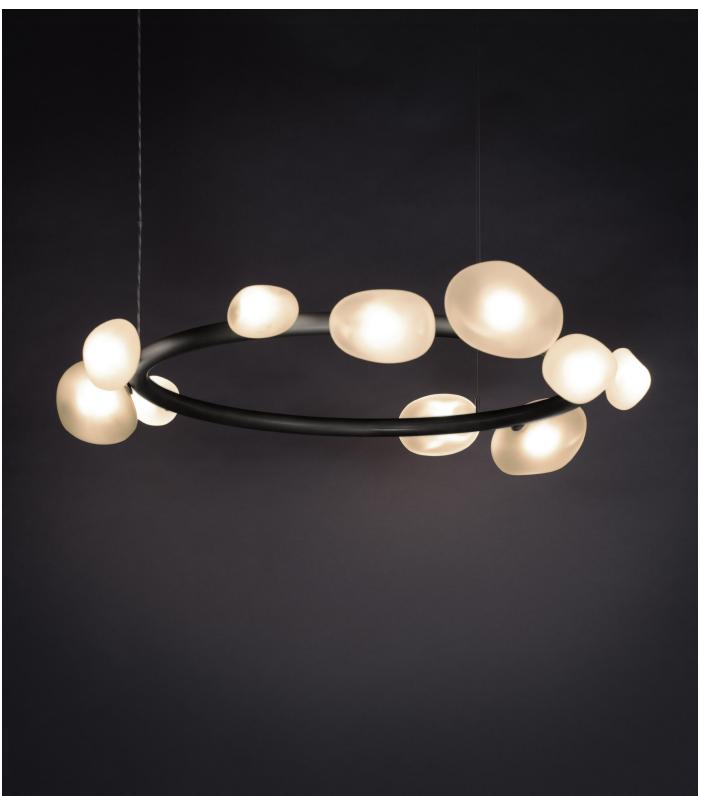

# MATTER RING CHANDELIER

MODEL NO: 10070X01

Hand blown organic glass crystal forms clustered along monolithic metal rings.

## AS SHOWN (IN PHOTO)

10 glass pieces - 48"W x 9"H Glass - soft etched clear Metal - tarnished metal

## Available in five sizes:

8 glass pieces - 36"W x 9"H 9 glass pieces - 42"W x 9"H 10 glass pieces - 48"W x 9"H 12 glass pieces - 54"W x 9"H 13 glass pieces - 60"W x 9"H

Glass dimensions may vary slightly due to hand poured process