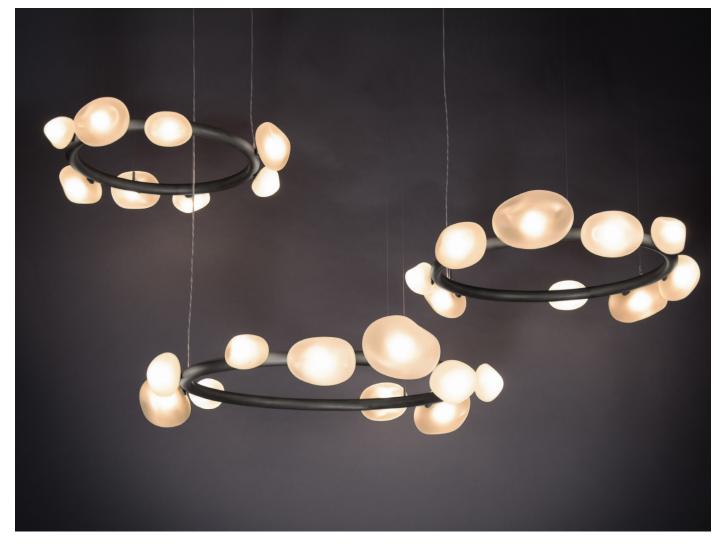

# MATTER RING CHANDELIER

MODEL NO: 10070X01

Hand blown organic glass crystal forms clustered along monolithic metal rings.

## AS SHOWN (IN PHOTO)

10 glass pieces - 48"W x 9"H Glass - soft etched clear Metal - tarnished metal