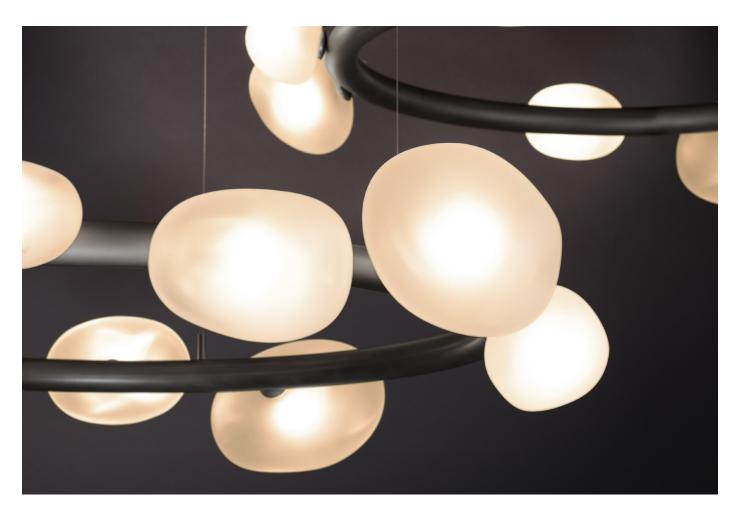

# MATTER RING CHANDELIER

MODEL NO: 10070X01

Hand blown organic glass crystal forms clustered along monolithic metal rings.

## AS SHOWN (IN PHOTO)

10 glass pieces - 48"W x 9"H Glass - soft etched clear Metal - tarnished metal

## **AVAILABLE FINISHES**

Glass Crystal- soft etched clear, soft etched olivine\*, soft etched opaline\*, soft etched sepia\*, soft etched smoke\*, soft etched topaz\*

Hand etched glass has naturally variegated surface

Metal - natural metal, tarnished metal, aged blackened metal, natural brass\*, tarnished brass\*, aged blackened brass\*

\*premium finish - refer to price guide for additional charges