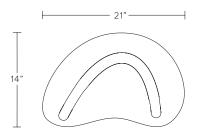

TIDAL SIDE TABLE

JOHN POMP



# TIDAL SIDE TABLE

MODEL NO: JPSTST-01

Hand-poured, meniscus glass crystal table top on sculpted metal base with polished details

# AS SHOWN (IN PHOTO)

Glass - clear crystal Metal - brushed brass

### DIMENSIONS

21"L x 14"W x 20.5"H

# AVAILABLE FINISHES

Glass - clear crystal, emerald flowing to clear, garnet flowing to clear, smoke flowing to clear  $\,$ 

Metal - brushed brass, brushed silver, brushed copper, light oil rubbed blackened steel, oil rubbed blackened steel

### ADDITIONAL NOTES

Lead time is 10-12 weeks, additional 2-3 weeks for premium glass colors. Includes studio mark.