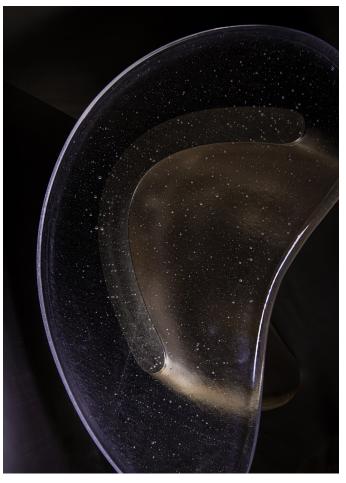

# TIDAL SIDE TABLE

MODEL NO: JPSTST-01

Hand-poured, meniscus glass crystal table top on sculpted metal base with polished details

# AS SHOWN (IN PHOTO)

Glass - clear crystal Metal - brushed brass