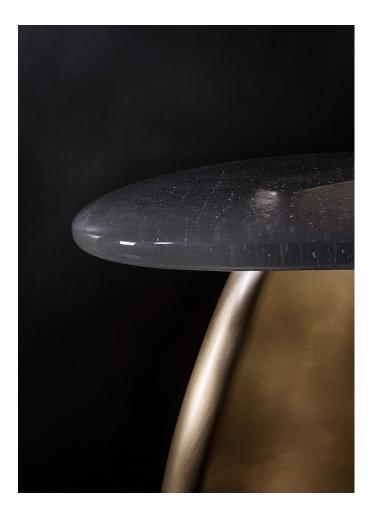

# TIDAL SIDE TABLE

MODEL NO: JPSTST-01

Hand-poured, meniscus glass crystal table top on sculpted metal base with polished details

# AS SHOWN (IN PHOTO)

Glass - clear crystal Metal - brushed brass