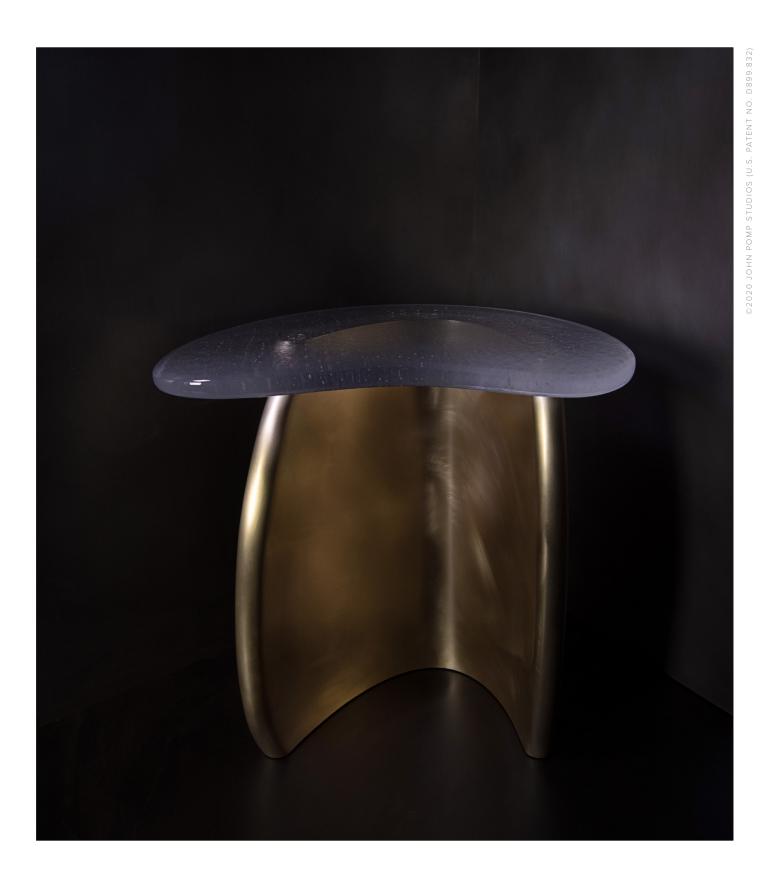

# TIDAL SIDE TABLE

MODEL NO: JPSTST-01

Hand-poured, meniscus glass crystal table top on sculpted metal base with polished details

# AS SHOWN (IN PHOTO)

Glass - clear crystal Metal - brushed brass

### DIMENSIONS

21"L x 14"W x 20.5"H