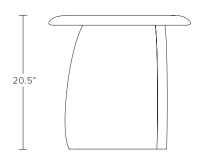

TIDAL SIDE TABLE

JOHN POMP



# TIDAL SIDE TABLE

MODEL NO: JPSTST-01

Hand-poured, meniscus glass crystal table top on sculpted metal base with polished details

# AS SHOWN (IN PHOTO)

Glass - clear crystal Metal - brushed brass

### DIMENSIONS

21"L x 14"W x 20.5"H

# AVAILABLE FINISHES

Glass - clear crystal, emerald flowing to clear, garnet flowing to clear, smoke flowing to clear  $\,$ 

Metal - brushed brass, brushed silver, brushed copper, light oil rubbed blackened steel, oil rubbed blackened steel

### ADDITIONAL NOTES

Lead time is 10-12 weeks, additional 2-3 weeks for premium glass colors. Includes studio mark.