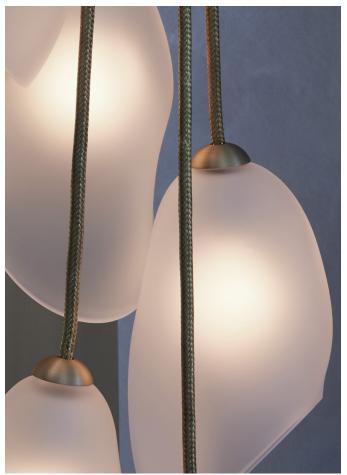

## MOON ORCHID - CASCADING

MODEL NO: JPSMOCA-01

Hand-blown, sculpted glass crystal pendants with solid woven metal cordage cascading from domed mounting canopy

### AVAILABLE FINISHES

Glass - soft etched crystal clear (standard), soft etched quartz (standard), soft etched garnet, soft etched emerald

Hand-etched glass has naturally variegated surface

Metal - satin brass (standard), satin silver, satin copper, light oil rubbed blackened steel, oil rubbed blackened steel

## ELECTRICAL

25w incandescent bulb per socket included

4w LED alternative available