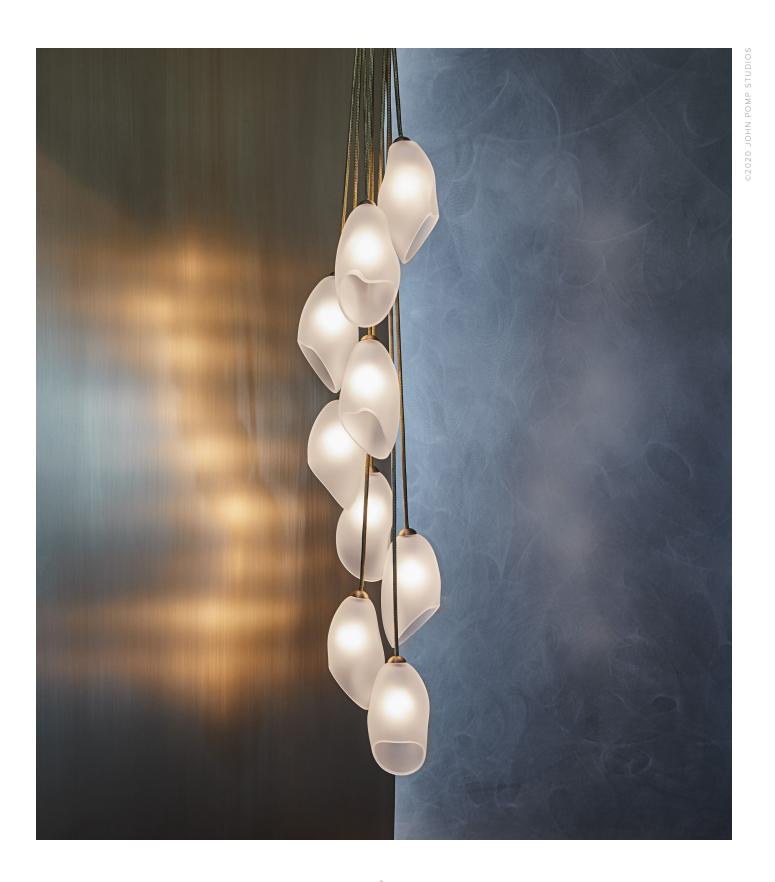

## MOON ORCHID - CASCADING

MODEL NO: JPSMOCA-01

Hand-blown, sculpted glass crystal pendants with solid woven metal cordage cascading from domed mounting canopy

## AS SHOWN (IN PHOTO)

9 glass pieces - approx. overall dimensions 12" W x 50"H  $\,$ 

Glass - soft etched crystal clear

Metal - satin brass

### AVAILABLE FINISHES

Glass - soft etched crystal clear (standard), soft etched quartz (standard), soft etched garnet, soft etched emerald

Hand-etched glass has naturally variegated surface

Metal - satin brass (standard), satin silver, satin copper, light oil rubbed blackened steel, oil rubbed blackened steel