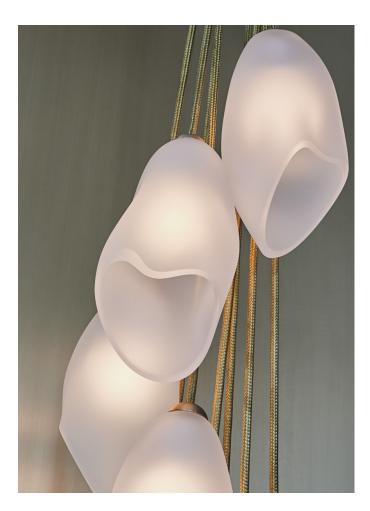

## MOON ORCHID - CASCADING

MODEL NO: JPSMOCA-01

Hand-blown, sculpted glass crystal pendants with solid woven metal cordage cascading from domed mounting canopy

9 glass pieces - approx. overall dimensions 12" W x 50"H  $\,$ 

Glass - approx. 9" x 5"

Glass dimensions may vary slightly due to sculpted process