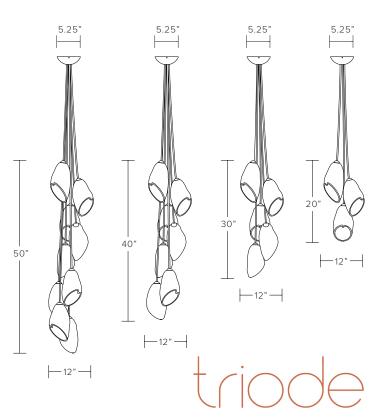

### DIMENSIONS

#### Available in four sizes:

3 glass pieces - approx. overall dimensions 12" W x 20"H

5 glass pieces - approx. overall dimensions 12" W x 30"H  $\,$ 7 glass pieces - approx. overall dimensions 12" W  $\times$  40"H

9 glass pieces - approx. overall dimensions 12" W x 50"H  $\,$ 

Glass - approx. 9" x 5"

Glass dimensions may vary slightly due to sculpted process