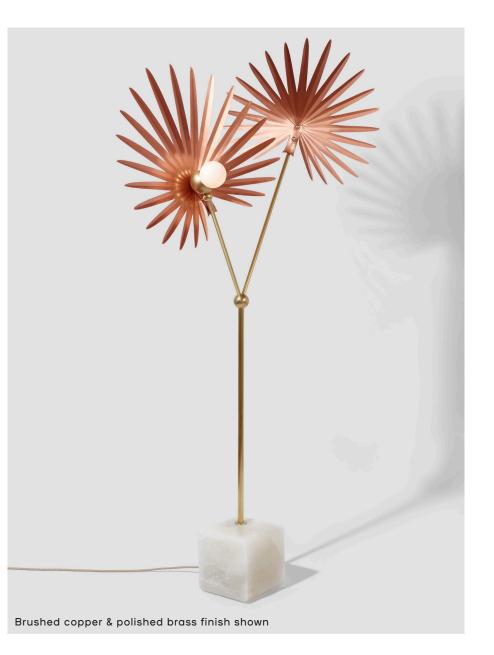

# **ROSIE LI**

### INEZ FLOOR LAMP

## MATERIALS

Copper, brass, alabaster

#### FINISHES

Brushed copper & Brushed brass Antique copper & Brushed brass Brushed nickel & Polished nickel Chalk white & Brushed brass

WEIGHT

50 lb / 22.7 kg