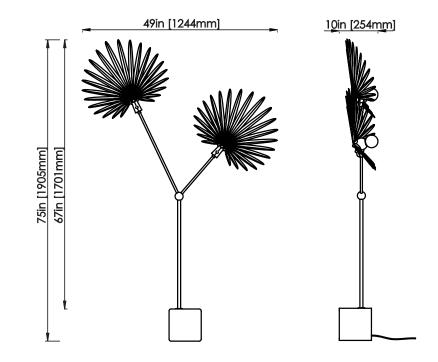

#### DIMENSIONS

Length: 49 in / 1244 mm Width: 10 in / 254 mm Height: 75 in / 1905 mm