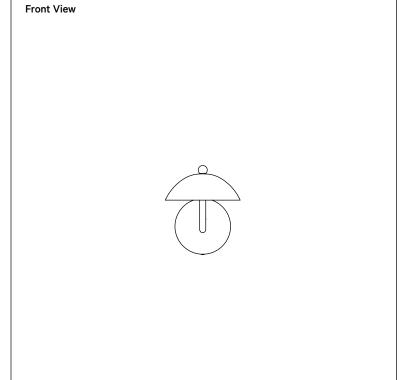

## Ripple Sconce

### **Technical Specifications**

| Materials       | Steel                                                       |
|-----------------|-------------------------------------------------------------|
| Product weight  | 1.5 lbs                                                     |
| Lead time       | 3 days                                                      |
| Integragted LED | 1024 lm / 1800 K - 3000 K / 12 W / 80+<br>CRI / warm on dim |
| Dimmer          | TRIAC, 0 -10V                                               |
| Certifications  | UL listed, wet-rated                                        |