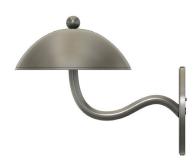

## Ripple Sconce

### **Technical Specifications**

| Materials       | Steel                                                       |
|-----------------|-------------------------------------------------------------|
| Product weight  | 1.5 lbs                                                     |
| Lead time       | 3 days                                                      |
| Integragted LED | 1024 lm / 1800 K - 3000 K / 12 W / 80+<br>CRI / warm on dim |
| Dimmer          | TRIAC, 0 -10V                                               |
| Certifications  | UL listed, wet-rated                                        |