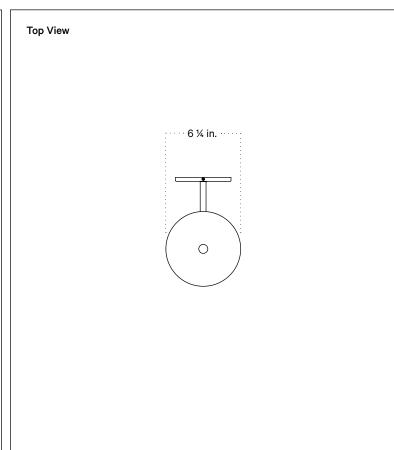

### **Technical Specifications**

| Materials       | Steel                                                       |
|-----------------|-------------------------------------------------------------|
| Product weight  | 1.5 lbs                                                     |
| Lead time       | 3 days                                                      |
| Integragted LED | 1024 lm / 1800 K - 3000 K / 12 W / 80+<br>CRI / warm on dim |
| Dimmer          | TRIAC, 0 -10V                                               |
| Certifications  | UL listed, wet-rated                                        |