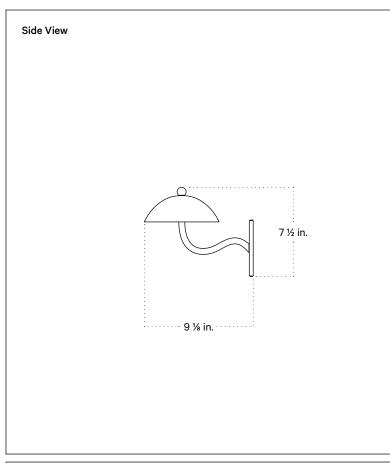

### **Technical Specifications**

| Materials       | Steel                                                       |
|-----------------|-------------------------------------------------------------|
| Product weight  | 1.5 lbs                                                     |
| Lead time       | 3 days                                                      |
| Integragted LED | 1024 lm / 1800 K - 3000 K / 12 W / 80+<br>CRI / warm on dim |
| Dimmer          | TRIAC, 0 -10V                                               |
| Certifications  | UL listed, wet-rated                                        |