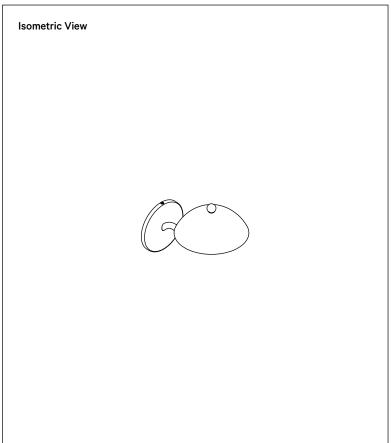

## Ripple Sconce

### **Technical Specifications**

| Materials       | Steel                                                       |
|-----------------|-------------------------------------------------------------|
| Product weight  | 1.5 lbs                                                     |
| Lead time       | 3 days                                                      |
| Integragted LED | 1024 lm / 1800 K - 3000 K / 12 W / 80+<br>CRI / warm on dim |
| Dimmer          | TRIAC, 0 -10V                                               |
| Certifications  | UL listed, wet-rated                                        |