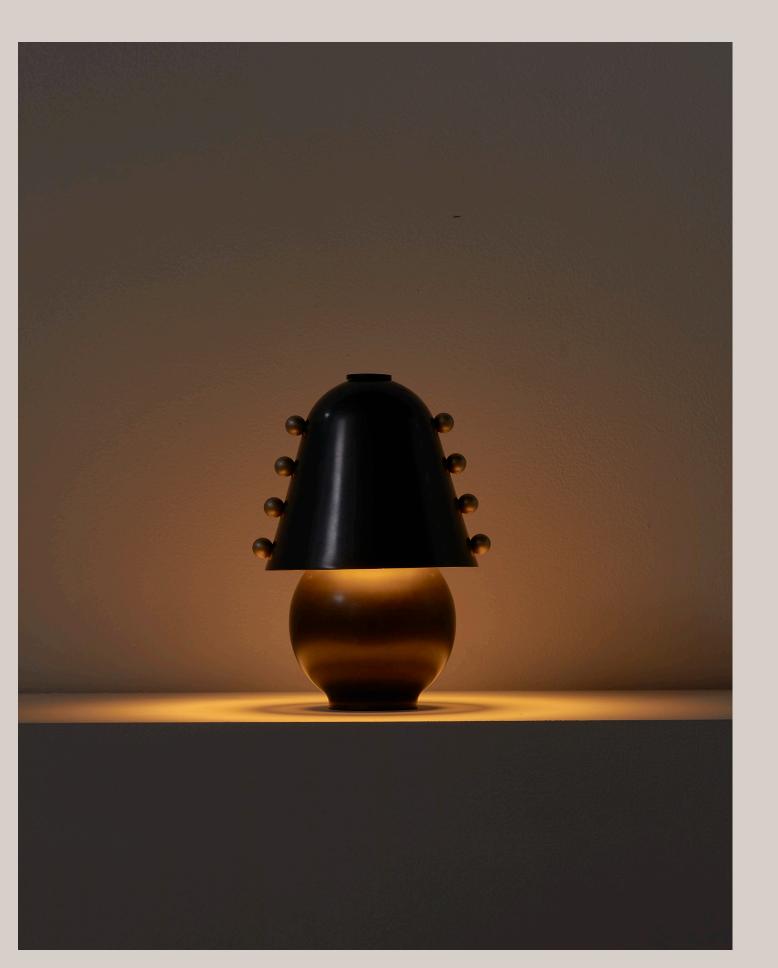

## Brass Gemma Table Lamp, Small

## **Technical Specifications**

| Materials      | Brass                                       |
|----------------|---------------------------------------------|
| Product weight | 1.5 lbs                                     |
| Lead time      | 6 weeks                                     |
| Integrated LED | 1800 K - 2800 K / 0.3 W - 1.7 W warm on dim |
| Dimmer         | Integrated dimmer switch                    |
| Certifications | UL listed, wet-rated                        |