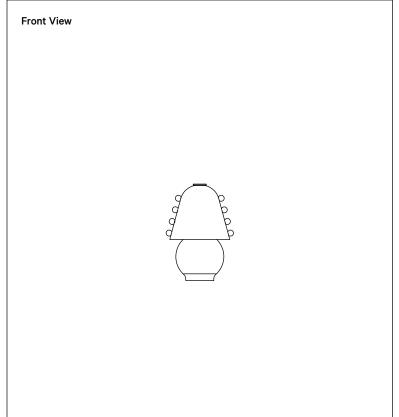

## Brass Gemma Table Lamp, Small

## **Technical Specifications**

| Materials      | Brass                                       |
|----------------|---------------------------------------------|
| Product weight | 1.5 lbs                                     |
| Lead time      | 6 weeks                                     |
| Integrated LED | 1800 K - 2800 K / 0.3 W - 1.7 W warm on dim |
| Dimmer         | Integrated dimmer switch                    |
| Certifications | UL listed, wet-rated                        |

## Notes

- 1. This fixture is portable.
- 2. To turn fixture on and off, press down on knob. Turn knob counter clockwise to dim. This fixture includes memory functions and will remain at the current brightness once turned off.
- 3. 15 W wireless charging, fixture includes Magnet Wireless Charger with 10 ft cord.
- 4. When fixture is charging, the light will flash three times and takes 8 hrs to charge from 0% to 100%.
- 5. Battery lasts up to 10 hours at the maximum brightness.