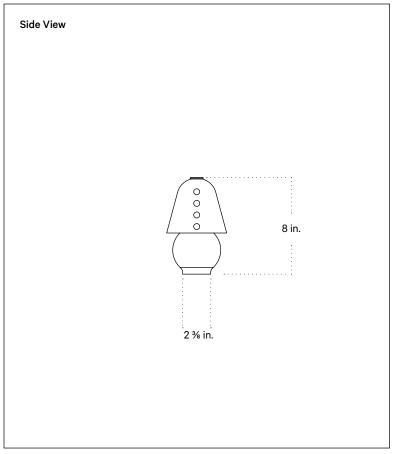

## **Technical Specifications**

| Materials      | Brass                                       |
|----------------|---------------------------------------------|
| Product weight | 1.5 lbs                                     |
| Lead time      | 6 weeks                                     |
| Integrated LED | 1800 K - 2800 K / 0.3 W - 1.7 W warm on dim |
| Dimmer         | Integrated dimmer switch                    |
| Certifications | UL listed, wet-rated                        |