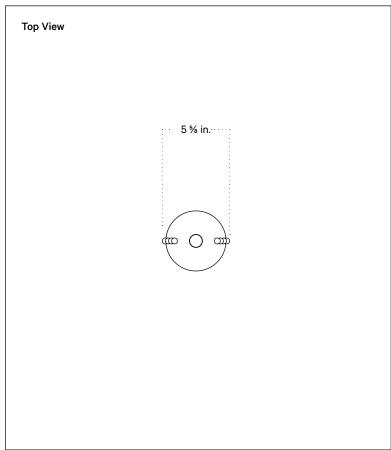

## **Technical Specifications**

| Materials      | Brass                                       |
|----------------|---------------------------------------------|
| Product weight | 1.5 lbs                                     |
| Lead time      | 6 weeks                                     |
| Integrated LED | 1800 K - 2800 K / 0.3 W - 1.7 W warm on dim |
| Dimmer         | Integrated dimmer switch                    |
| Certifications | UL listed, wet-rated                        |