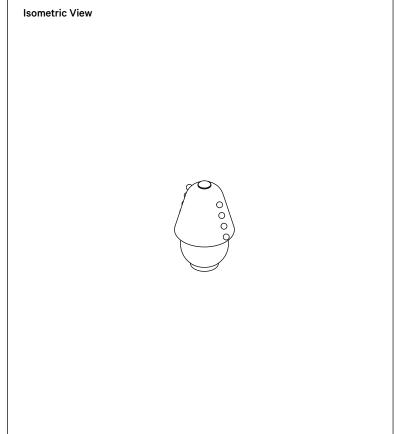

## Brass Gemma Table Lamp, Small

## **Technical Specifications**

| Materials      | Brass                                       |
|----------------|---------------------------------------------|
| Product weight | 1.5 lbs                                     |
| Lead time      | 6 weeks                                     |
| Integrated LED | 1800 K - 2800 K / 0.3 W - 1.7 W warm on dim |
| Dimmer         | Integrated dimmer switch                    |
| Certifications | UL listed, wet-rated                        |

## Notes

- 1. This fixture is portable.
- 2. To turn fixture on and off, press down on knob. Turn knob counter clockwise to dim. This fixture includes memory functions and will remain at the current brightness once turned off.
- 3. 15 W wireless charging, fixture includes Magnet Wireless Charger with 10 ft cord.
- 4. When fixture is charging, the light will flash three times and takes 8 hrs to charge from 0% to 100%.
- 5. Battery lasts up to 10 hours at the maximum brightness.