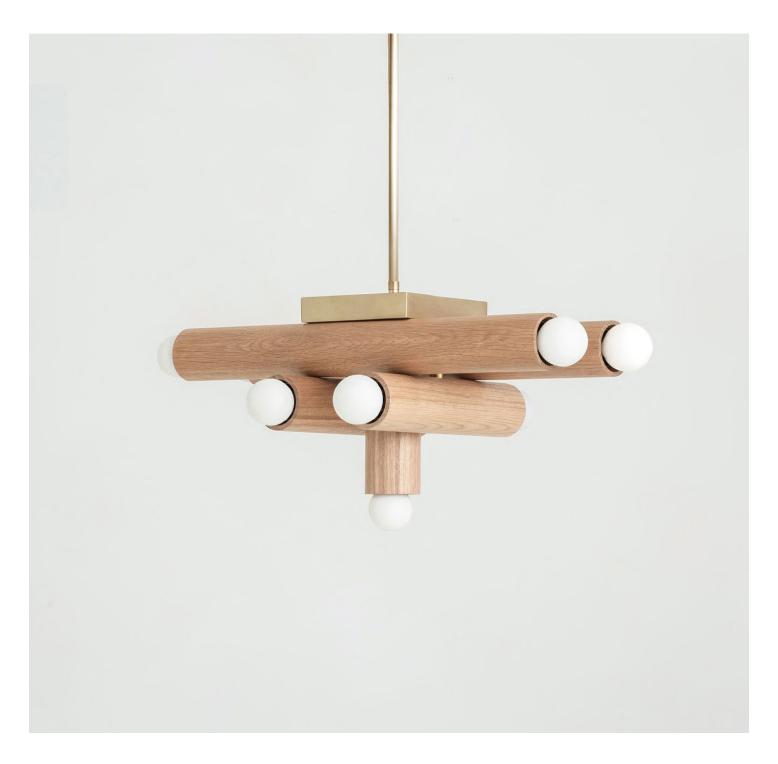

#### Description

The HIEROGLYPH PENDANT is composed of nested wood cylinders the foundational elements of our popular and versatile LODGE collection. The 9-bulb fixture makes a striking luminous statement, referencing essential abstract forms of the De Stijl movement, as well as the figurative language from which it takes its name. Available with a fixed metal rod in three standard overall heights. Custom heights available. UL Listed. Damp Rated.

#### **Finish Options**

Natural Oak
Oxidized Ash
Painted White
Painted Gray
Painted Yellow
Hewn Brass
Hand Finished Bronze
Brushed Nickel