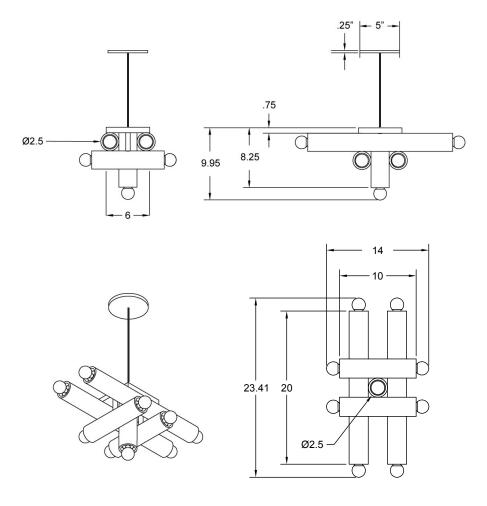

#### **Dimensions**

Rod Option - Small - 24"

Medium - 36"

Large - 48"

Rod Diameter - 1/2"

Depth - 14"

Width - 24"

Canopy Diameter - 5" Custom Heights Available