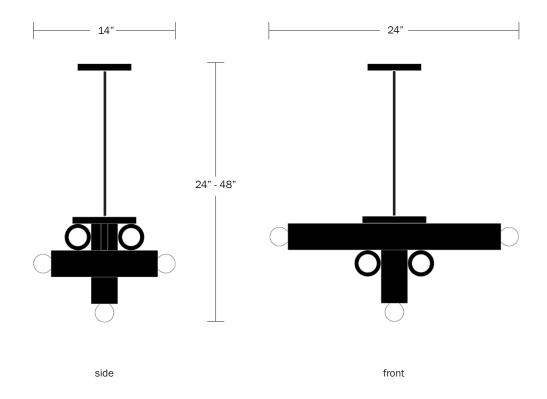

#### **Dimensions**

Rod Option - Small - 24"

Medium - 36"

Large - 48"

Rod Diameter - 1/2"

Depth - 14"

Width - 24"

Canopy Diameter - 5" Custom Heights Available