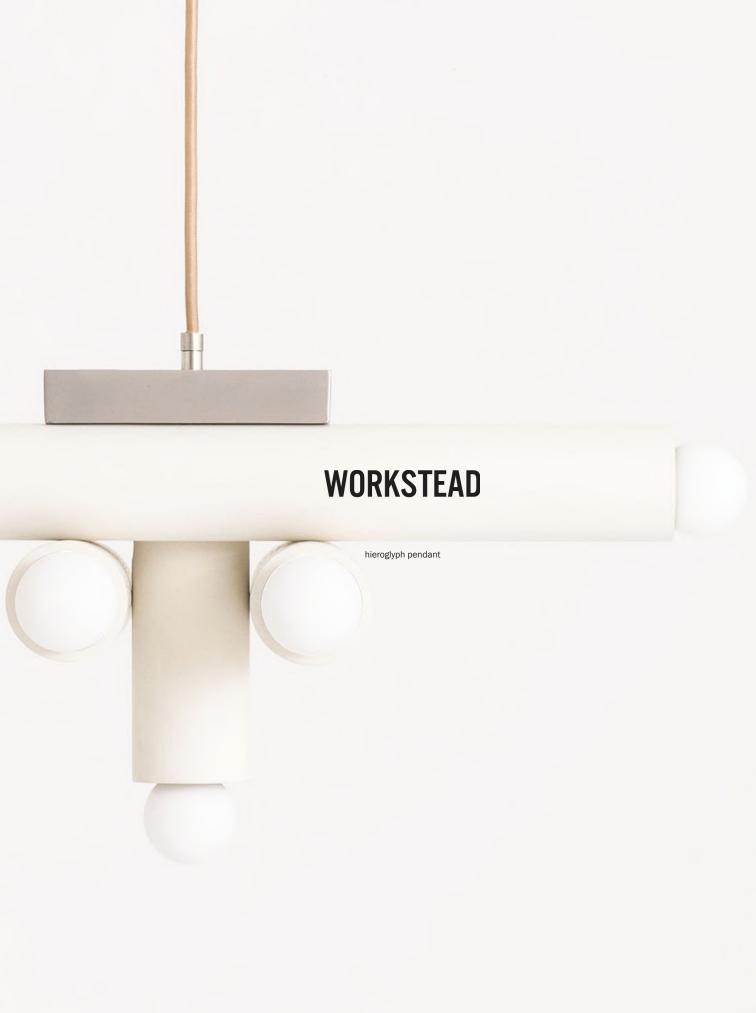

#### **HIEROGLYPH PENDANT**

#### Description

The HIEROGLYPH PENDANT is composed of nested wood cylinders the foundational elements of our popular and versatile LODGE collection. The 9-bulb fixture makes a striking luminous statement, referencing essential abstract forms of the De Stijl movement, as well as the figurative language from which it takes its name. Available with a fixed metal rod in three standard overall heights. Custom heights available. UL Listed. Damp Rated.

#### **Finish Options**

Natural Oak
Oxidized Ash
Painted White
Painted Gray
Painted Yellow
Hewn Brass
Hand Finished Bronze
Brushed Nickel