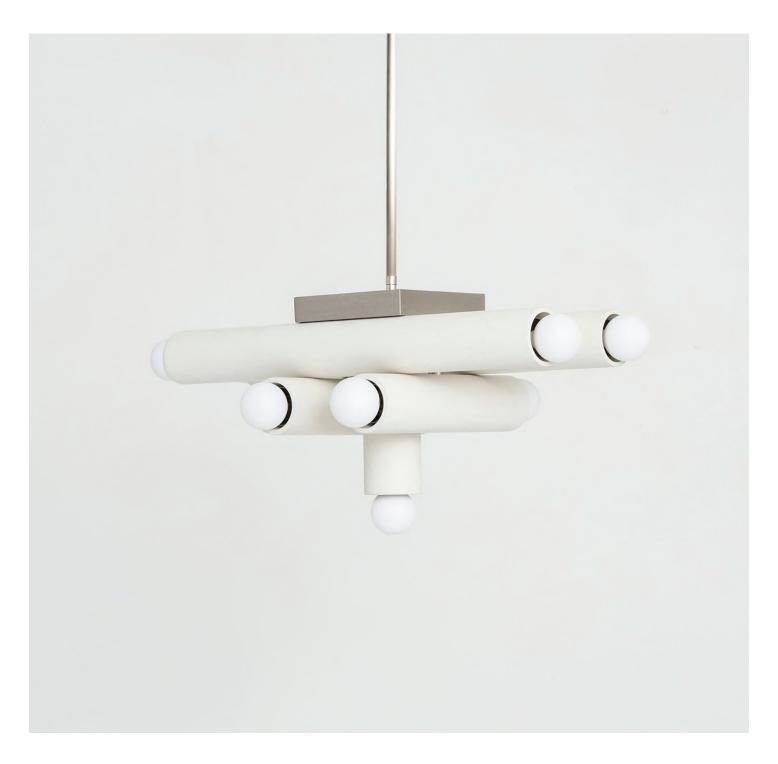

#### Description

The HIEROGLYPH PENDANT is composed of nested wood cylinders the foundational elements of our popular and versatile LODGE collection. The 9-bulb fixture makes a striking luminous statement, referencing essential abstract forms of the De Stijl movement, as well as the figurative language from which it takes its name. Available with a fixed metal rod in three standard overall heights. Custom heights available. UL Listed. Damp Rated.

#### **Finish Options**

Natural Oak
Oxidized Ash
Painted White
Painted Gray
Painted Yellow
Hewn Brass
Hand Finished Bronze
Brushed Nickel