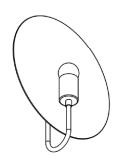

#### Description

A fixed, wall-mounted version of our classic HELIOS TABLE LAMP, this ADA compliant fixture is a sculptural object d'art. This SCONCE celebrates the celestial while maintaining a minimal footprint. A monumental spun-metal disc amplifies the glow from a single point of light, evoking the magnitude of planets on a human scale. UL Listed. Damp Rated.