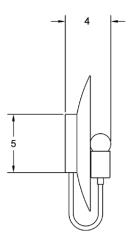

#### **Dimensions**

Overall Fixture Height - 13"

Dish Diameter - 12"

Backplate Diameter - 5"

Overall Fixture Depth - 4"