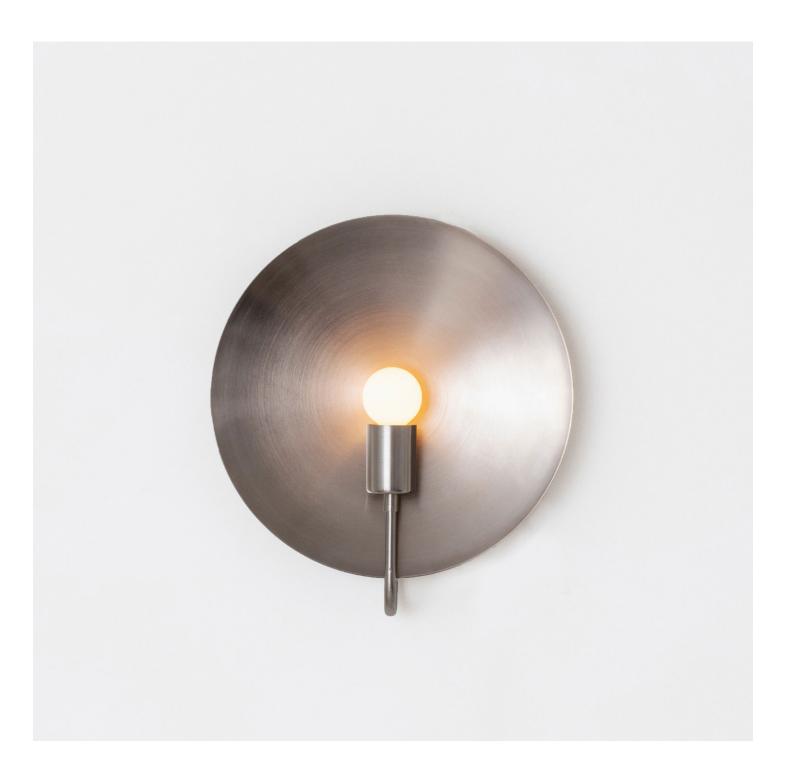

#### Description

A fixed, wall-mounted version of our classic HELIOS TABLE LAMP, this ADA compliant fixture is a sculptural object d'art. This SCONCE celebrates the celestial while maintaining a minimal footprint. A monumental spun-metal disc amplifies the glow from a single point of light, evoking the magnitude of planets on a human scale. UL Listed. Damp Rated.

#### **Finish Options**

Hewn Brass Brushed Nickel Hand Finished Bronze