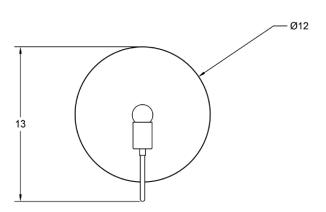

#### **Dimensions**

Overall Fixture Height - 13"

Dish Diameter - 12"

Backplate Diameter - 5"

Overall Fixture Depth - 4"