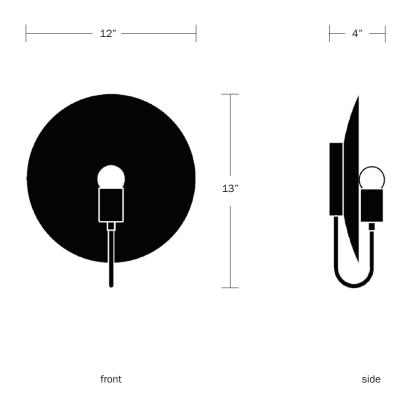

#### **Dimensions**

Overall Fixture Height - 13"

Dish Diameter - 12"

Backplate Diameter - 5"

Overall Fixture Depth - 4"