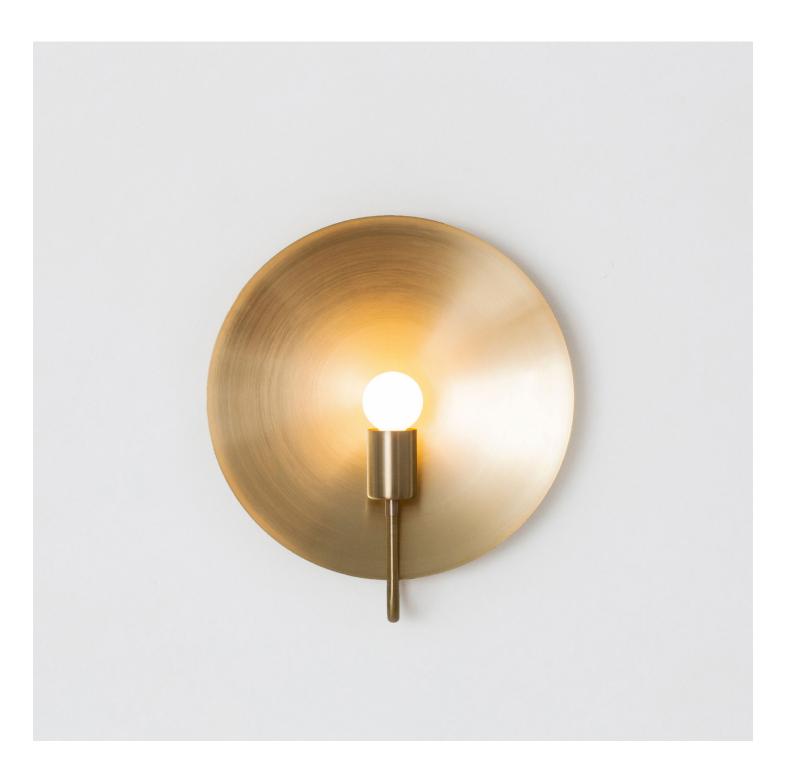

#### Description

A fixed, wall-mounted version of our classic HELIOS TABLE LAMP, this ADA compliant fixture is a sculptural object d'art. This SCONCE celebrates the celestial while maintaining a minimal footprint. A monumental spun-metal disc amplifies the glow from a single point of light, evoking the magnitude of planets on a human scale. UL Listed. Damp Rated.

#### **Finish Options**

Hewn Brass Brushed Nickel Hand Finished Bronze