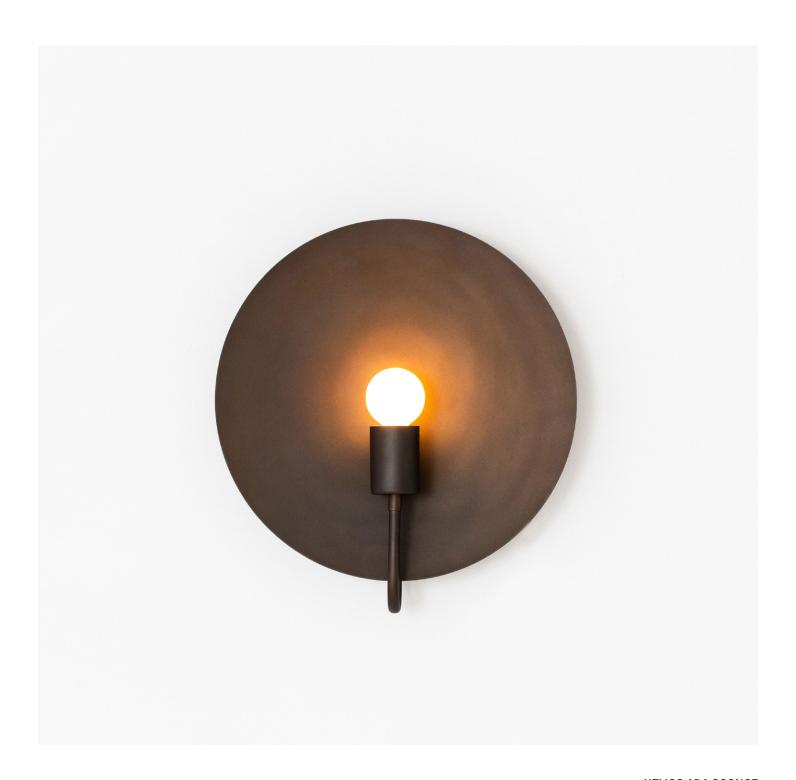

#### Description

A fixed, wall-mounted version of our classic HELIOS TABLE LAMP, this ADA compliant fixture is a sculptural object d'art. This SCONCE celebrates the celestial while maintaining a minimal footprint. A monumental spun-metal disc amplifies the glow from a single point of light, evoking the magnitude of planets on a human scale. UL Listed. Damp Rated.

#### **Finish Options**

Hewn Brass Brushed Nickel Hand Finished Bronze