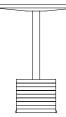

## Foundation Table

A solid stone bases offers a weighted foundation for the wooden table tops. Available with a circular or triangular stone base.

28 rue Jacob 75006 Paris +33 (0)1 43 29 40 05 contact@triodedesign.com www.triodedesign.com

### **Specifications**

Circular base design is available in larger sizes.

## Dimensions

L 18" x W 18" x H 21"