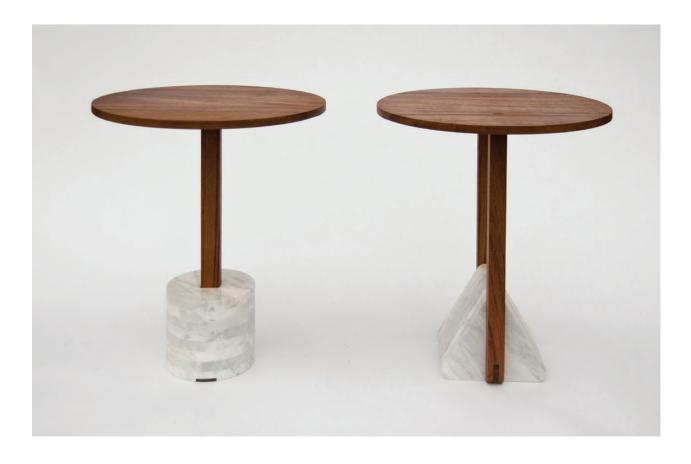

## Foundation Table

A solid stone bases offers a weighted foundation for the wooden table tops. Available with a circular or triangular stone base.

28 rue Jacob 75006 Paris +33 (0)1 43 29 40 05 contact@triodedesign.com www.triodedesign.com

## **Materials**

Shown in walnut and carrara marble. Available in a range of domestic hardwood and stone combinations.

### **Specifications**

Circular base design is available in larger sizes.