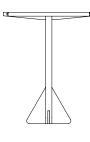

## Foundation Table

A solid stone bases offers a weighted foundation for the wooden table tops. Available with a circular or triangular stone base.

28 rue Jacob 75006 Paris +33 (0)1 43 29 40 05 contact@triodedesign.com www.triodedesign.com

### **Specifications**

Circular base design is available in larger sizes.

## Dimensions

L 18" x W 18" x H 21"