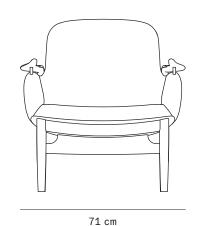

**DIMENSIONS** W: 71 cm

D: 77,5 cm H: 73 cm

Seat height: 37,5 cm

Weight: 13 kg Cbm: 0,58 m<sup>3</sup>

73 cm

triode