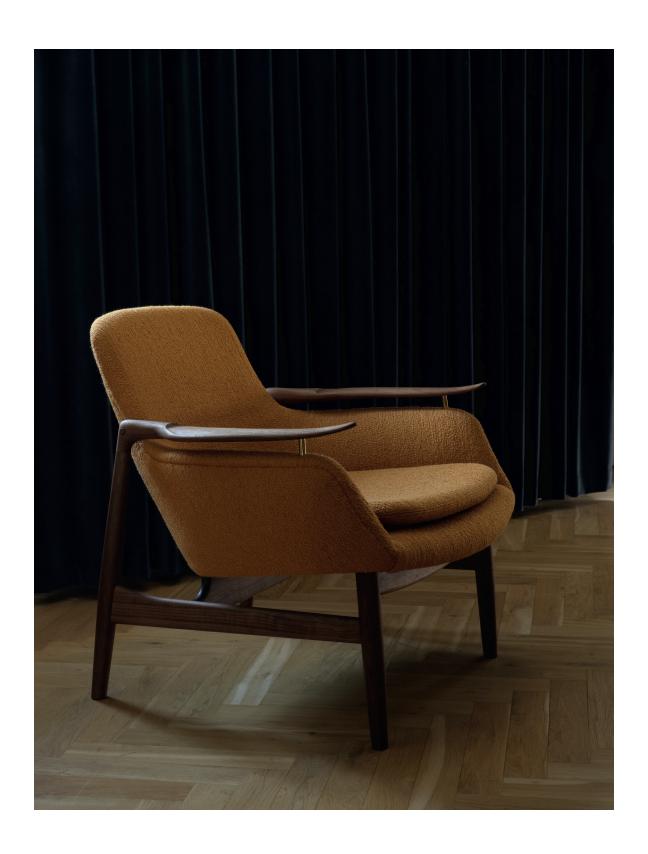

## HOUSE OF FINN JUHL

53 CHAIR 1953 BY FINN JUHL The FJ 53 is an extravagant piece of furniture. It integrates the lightness and elegance of a wooden chair with an upholstered corpus, to embrace the body with genuine comfort. Finn Juhl's characteristic design feature of separating the carrying elements from the carried is also at play in the FJ 53. However, this time the separation is achieved via more sophisticated means to add-in the aforementioned lightness and elegance.

## **PRODUKTINFO**

**CATEGORY** Chair

**DESIGN** Finn Juhl

YEAR 1953, relaunched in

2020

MATERIALS Upholstery: Fabric or

leather

Frame: Walnut or oak