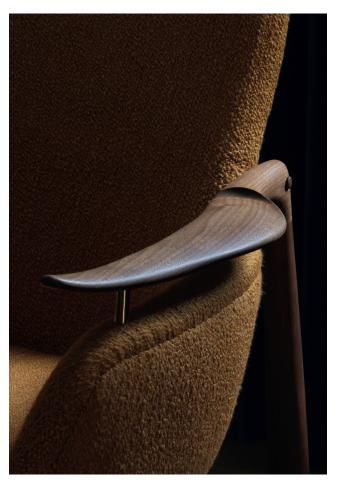

## HOUSE OF FINN JUHL

53 CHAIR 1953 BY FINN JUHL The FJ 53 is an extravagant piece of furniture. It integrates the lightness and elegance of a wooden chair with an upholstered corpus, to embrace the body with genuine comfort. Finn Juhl's characteristic design feature of separating the carrying elements from the carried is also at play in the FJ 53. However, this time the separation is achieved via more sophisticated means to add-in the aforementioned lightness and elegance.