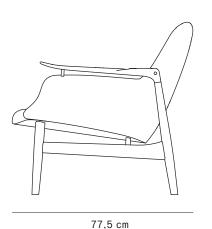

**DIMENSIONS** W: 71 cm

D: 77,5 cm H: 73 cm

Seat height: 37,5 cm

Weight: 13 kg Cbm: 0,58 m<sup>3</sup>

73 cm

triode