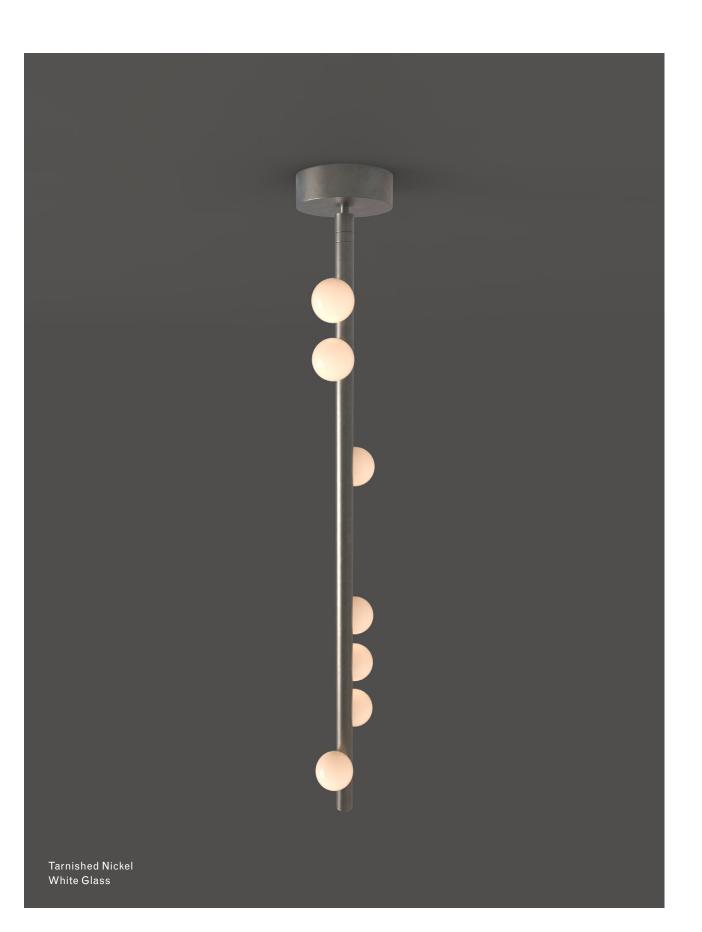

## Inspiration

Inspired by utilitarian rows of bare bulbs on  $\ensuremath{\text{New}}$ York City's subway and the work of Piet Mondrian, Lindsey challenged herself to be reductive in the number of unique elements in this collection. Using brass tubing and mold-blown mini glass globes, her goal was to find the wild spirit within a seemingly rigid form.

White Glass