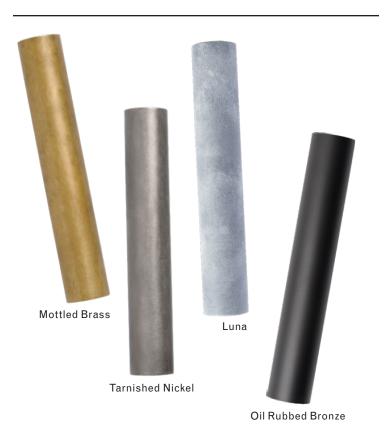

# **Specifications**

### **DIMENSIONS**

Height\*: 36in / 92cm Width: 4in / 10cm Depth: 2in / 5cm Weight: 14lb / 6kg

\*Height is fixed. Longer drop lengths available

through customization.

**CANOPY** Ø5in x H1.5in

#### **MATERIALS**

Brass, mold-blown glass

#### **BULBS**

G4 / 12v / 1.2w / 2700k / dimmable LED, transformer provided Maximum Fixture Wattage: 8.4w



UL, cUL (120V) Certified

## Inspiration

Inspired by utilitarian rows of bare bulbs on  $\ensuremath{\text{New}}$ York City's subway and the work of Piet Mondrian, Lindsey challenged herself to be reductive in the number of unique elements in this collection. Using brass tubing and mold-blown mini glass globes, her goal was to find the wild spirit within a seemingly rigid form.



White Glass