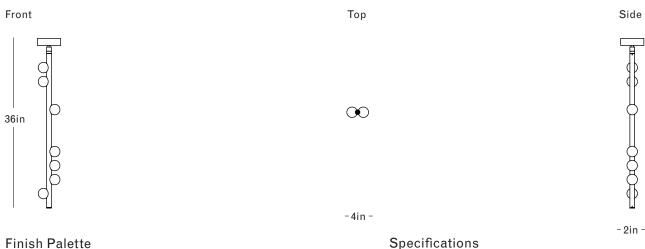

# **Specifications**

### **DIMENSIONS**

Height\*: 36in / 92cm Width: 4in / 10cm Depth: 2in / 5cm Weight: 14lb / 6kg

\*Height is fixed. Longer drop lengths available

through customization.

**CANOPY** Ø5in x H1.5in