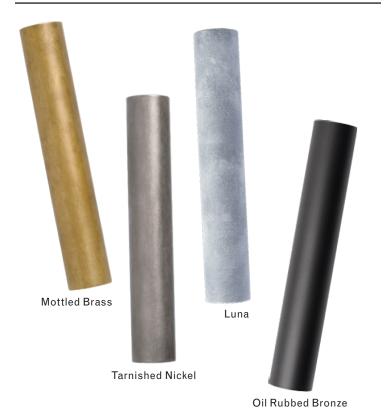

## Finish Palette





White Glass

# Specifications

#### **DIMENSIONS**

Height: 46in / 117cm Width: 39in / 98cm Depth: 21in / 52cm

Minimum Drop: 52in / 132cm

Weight: 48lb / 21kg

### SUSPENSION

Illuminated and non-illuminated stems available, additional fees apply, see Stem Menu

# CANOPY

Ø5in x H3in

### **MATERIALS**

Brass, mold-blown glass

#### **BULBS**

G4 / 12v / 1.2w / 2700k / dimmable LED, transformer provided Maximum Fixture Wattage: 28.8w\*

\*Illuminated stems not included



UL, cUL (120V) Certified

## Inspiration

Inspired by utilitarian rows of bare bulbs on New York City's subway and the work of Piet Mondrian, Lindsey challenged herself to be reductive in the number of unique elements in this collection. Using brass tubing and mold-blown mini glass globes, her goal was to find the wi