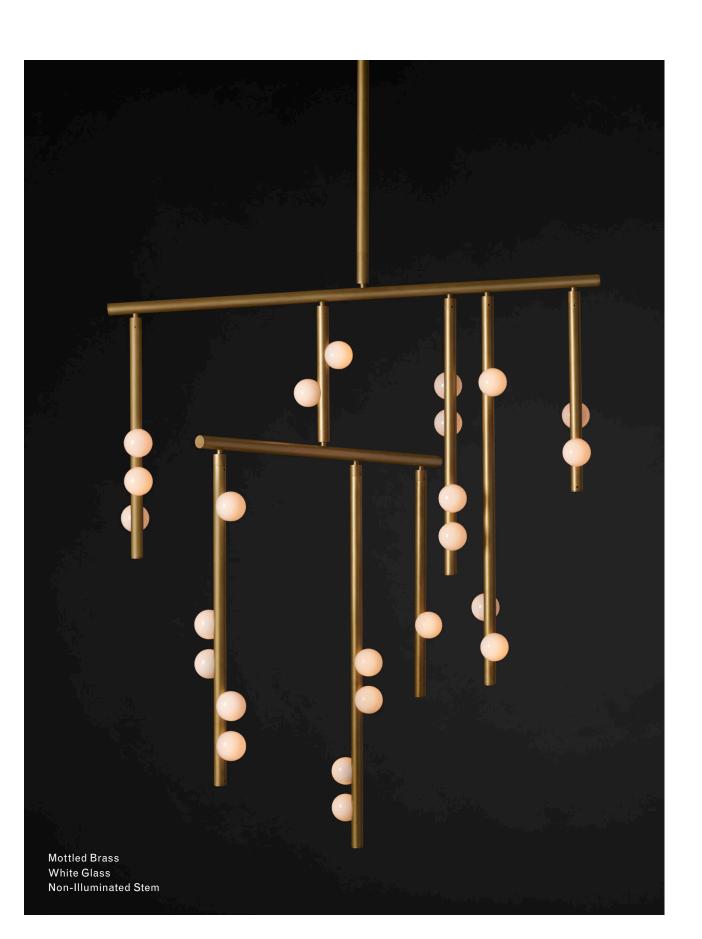

## Finish Palette

White Glass

### SUSPENSION

Illuminated and non-illuminated stems available, additional fees apply, see Stem Menu

### **MATERIALS**

Brass, mold-blown glass

## Inspiration

Inspired by utilitarian rows of bare bulbs on New York City's subway and the work of Piet Mondrian, Lindsey challenged herself to be reductive in the number of unique elements in this collection. Using brass tubing and mold-blown mini glass globes, her goal was to find the wild spirit within a seemingly rigid form.