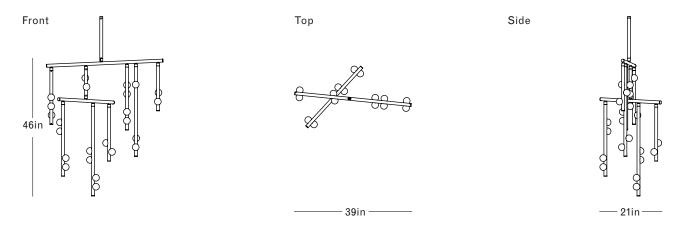

#### **DIMENSIONS**

Height: 46in / 117cm Width: 39in / 98cm Depth: 21in / 52cm

Minimum Drop: 52in / 132cm

Weight: 48lb / 21kg