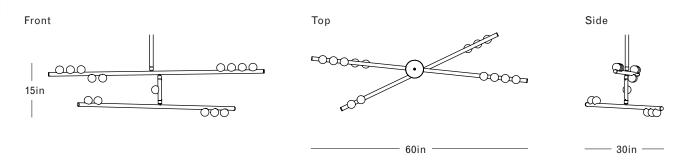

#### DIMENSIONS

Height: 15in / 38cm Width: 60in / 152cm Depth: 30in / 76cm Minimum Drop: 20in / 51cm Weight: 30lb / 14kg

#### SUSPENSION

Illuminated and non-illuminated stems available, additional fees apply, see Stem Menu

### CANOPY Ø5in x H3in

....