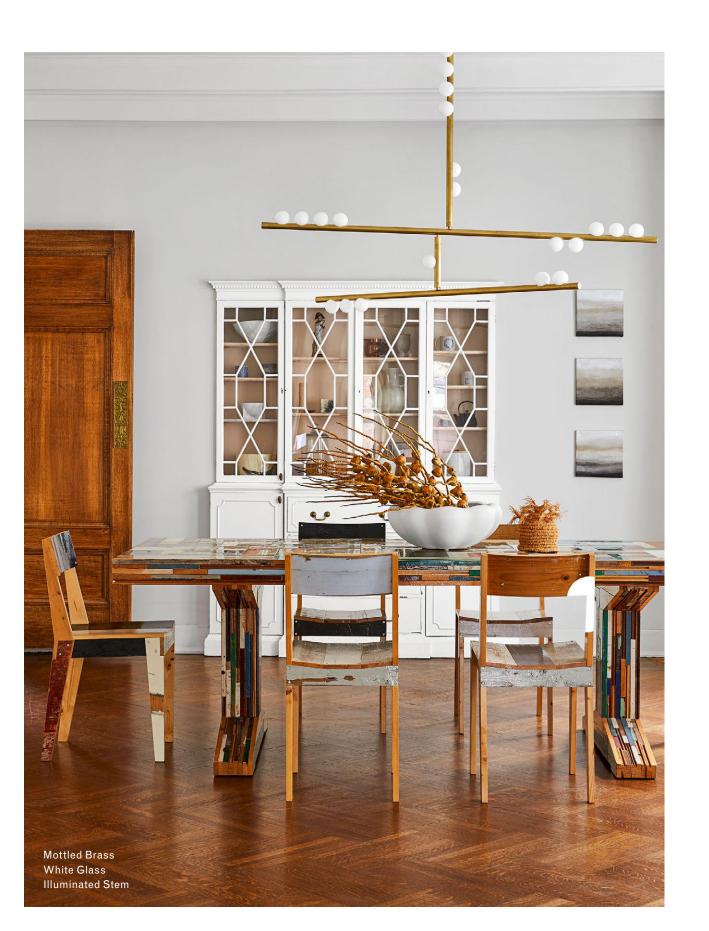

## Inspiration

Inspired by utilitarian rows of bare bulbs on New York City's subway and the work of Piet Mondrian, Lindsey challenged herself to be reductive in the number of unique elements in this collection. Using brass tubing and mold-blown mini glass globes, her goal was to find the wild spirit within a seemingly rigid form.