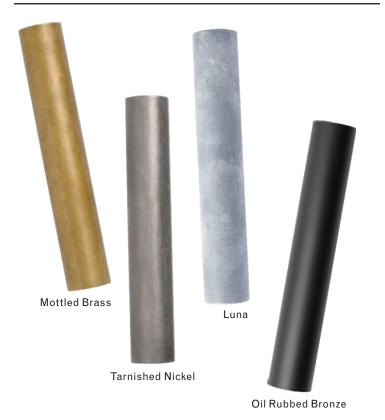

#### Finish Palette





White Glass

## **Specifications**

#### DIMENSIONS

Height: 15in / 38cm Width: 60in / 152cm Depth: 30in / 76cm Minimum Drop: 20in / 51cm Weight: 30lb / 14kg

#### SUSPENSION

Illuminated and non-illuminated stems available, additional fees apply, see Stem Menu

### CANOPY Ø5in x H3in

....

# MATERIALS

Brass, mold-blown glass

## BULBS

G4 | 12v | 1.2w | 2700k | dimmable LED, transformer provided Maximum Fixture Wattage: 18w\* \*Illuminated stems not included



UL, cUL (120V) Certified

## Inspiration

Inspired by utilitarian rows of bare bulbs on New York City's subway and the work of Piet Mondrian, Lindsey challenged herself to be reductive in the number of unique elements in this collection. Using brass tubing and mold-blown mini glass globes, her goal was to find the wild spirit