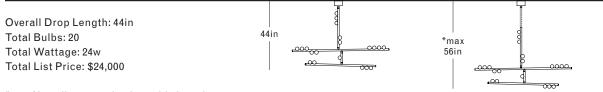

## DS.15.01 with Fixed Length 24in Illuminated Stem

<sup>\*12</sup>in Non-illuminated, adjustable length stem can be included for range from 44in-56in