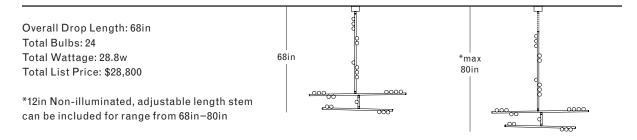

d stems not included



UL, cUL (120V) Certified

## Inspiration

Inspired by utilitarian rows of bare bulbs on New York City's subway and the work of Piet Mondrian, Lindsey challenged herself to be reductive in the number of unique elements in this collection. Using brass tubing and mold-blown mini glass globes, her goal was to find the wild spirit within a seemingly rigid form.

# DS.15.01 with Fixed Length 12in Illuminated Stem



<sup>\*12</sup>in Non-illuminated, adjustable length stem can be included for range from 32in-44in

## DS.15.01 with Fixed Length 24in Illuminated Stem



<sup>\*12</sup>in Non-illuminated, adjustable length stem can be included for range from 44in-56in

## DS.15.01 with 36in Fixed Length Illuminated Stem



# DS.15.01 with 48in Fixed Length Illuminated Stem



## DS.15.01 with 60in Fixed Length Illuminated Stem