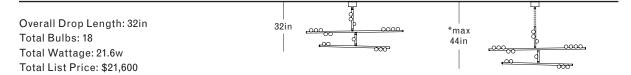

# DS.15.01 with Fixed Length 12in Illuminated Stem

<sup>\*12</sup>in Non-illuminated, adjustable length stem can be included for range from 32in-44in