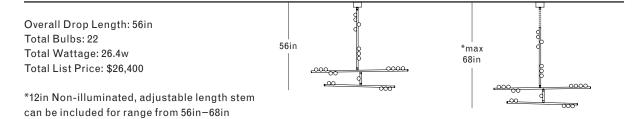

r provided Maximum Fixture Wattage: 18w\* \*Illuminated stems not included



UL, cUL (120V) Certified

## Inspiration

Inspired by utilitarian rows of bare bulbs on New York City's subway and the work of Piet Mondrian, Lindsey challenged herself to be reductive in the number of unique elements in this collection. Using brass tubing and mold-blown mini glass globes, her goal was to find the wild spirit within a seemingly rigid form.

# DS.15.01 with Fixed Length 12in Illuminated Stem



<sup>\*12</sup>in Non-illuminated, adjustable length stem can be included for range from 32in-44in

## DS.15.01 with Fixed Length 24in Illuminated Stem



<sup>\*12</sup>in Non-illuminated, adjustable length stem can be included for range from 44in-56in

## DS.15.01 with 36in Fixed Length Illuminated Stem



# DS.15.01 with 48in Fixed Length Illuminated Stem



## DS.15.01 with 60in Fixed Length Illuminated Stem