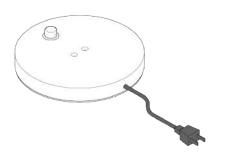

# DESCRIPTION

This lamp features two of Allied Maker's signature shades; a hand-spun brass dome over a blown-glass globe. Symmetry and unity are created as both light sources join together as one through their hand-bent brass structure.

# MATERIALS

Brass. Glass. Wood

# **METAL FINISHES**

Available in All Standard Metal Finishes

# **GLASS FINISHES**

Clear, Frosted, Matte White, Opal, Smoked

# WOOD FINISHES

Available in All Standard Wood Finishes

#### MOUNTING HARDWARE DIAGRAM





MOUNTING WEIGHT
Universal 14.25 lb

# LAMPING

E26 or E27 Screw Base. Type A Lamps

**BULB INCLUDED (120V USA)** 

Cree 60W Bulb



# CERTIFICATIONS



CE, Damp Locations, UL and cUL Certified

**DIMENSIONAL DRAWING** 

SALES@ALLIEDMAKER.COM (212) 334-7333 81 FRANKLIN ST. NYC HANDCRAFTED IN USA