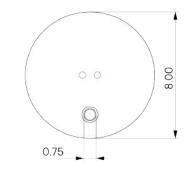

#### MOUNTING HARDWARE DIAGRAM

MOUNTING WEIGHT
Universal 14.25 lb

# CERTIFICATIONS

CE, Damp Locations, UL and cUL Certified

**DIMENSIONAL DRAWING** 

SALES@ALLIEDMAKER.COM (212) 334-7333 81 FRANKLIN ST. NYC HANDCRAFTED IN USA