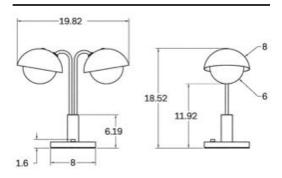

# DESCRIPTION

This lamp features two of Allied Maker's signature shades; a hand-spun brass dome over a blown-glass globe. Symmetry and unity are created as both light sources join together as one through their hand-bent brass structure.

#### MOUNTING HARDWARE DIAGRAM

MOUNTING WEIGHT
Universal 14.25 lb

# CERTIFICATIONS

CE, Damp Locations, UL and cUL Certified

**DIMENSIONAL DRAWING** 

SALES@ALLIEDMAKER.COM (212) 334-7333 81 FRANKLIN ST. NYC HANDCRAFTED IN USA