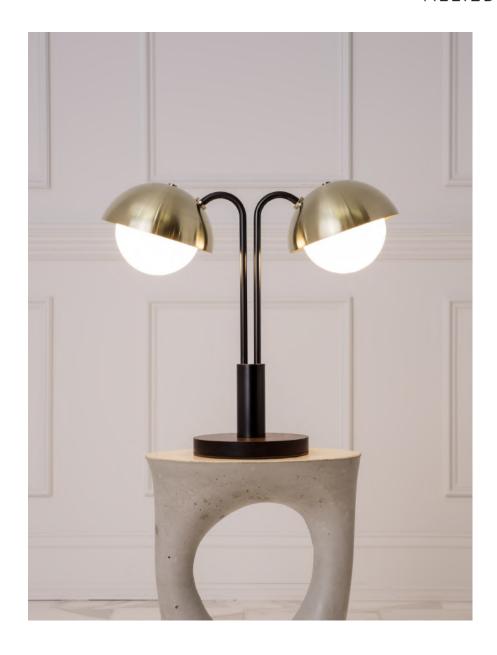

# DESCRIPTION

This lamp features two of Allied Maker's signature shades; a hand-spun brass dome over a blown-glass globe. Symmetry and unity are created as both light sources join together as one through their hand-bent brass structure.