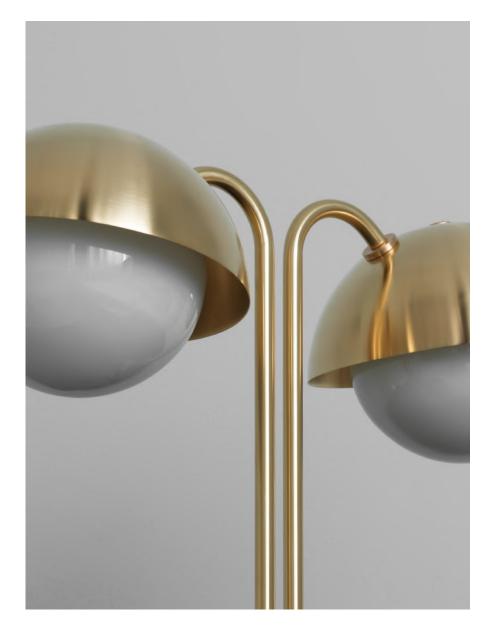

# DESCRIPTION

This lamp features two of Allied Maker's signature shades; a hand-spun brass dome over a blown-glass globe. Symmetry and unity are created as both light sources join together as one through their hand-bent brass structure.

# MATERIALS

Brass. Glass. Wood