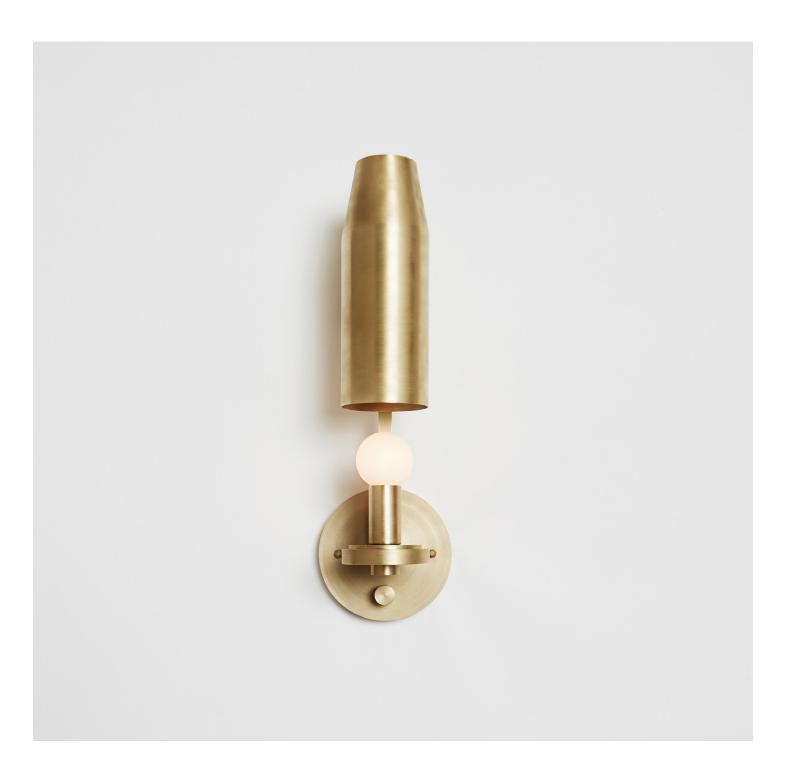

#### Description

The CHAMBER SCONCE features an adjustable metal shade that conceals or reveals light by degree. Composed of square brass tubing supporting a sculptural shroud, the fixture is suitable for myriad applications given its adaptable nature. Features an integrated dimmer knob. UL Listed. Damp Rated.

### **Finish Options**

Hewn Brass Hand Finished Bronze Brushed Nickel