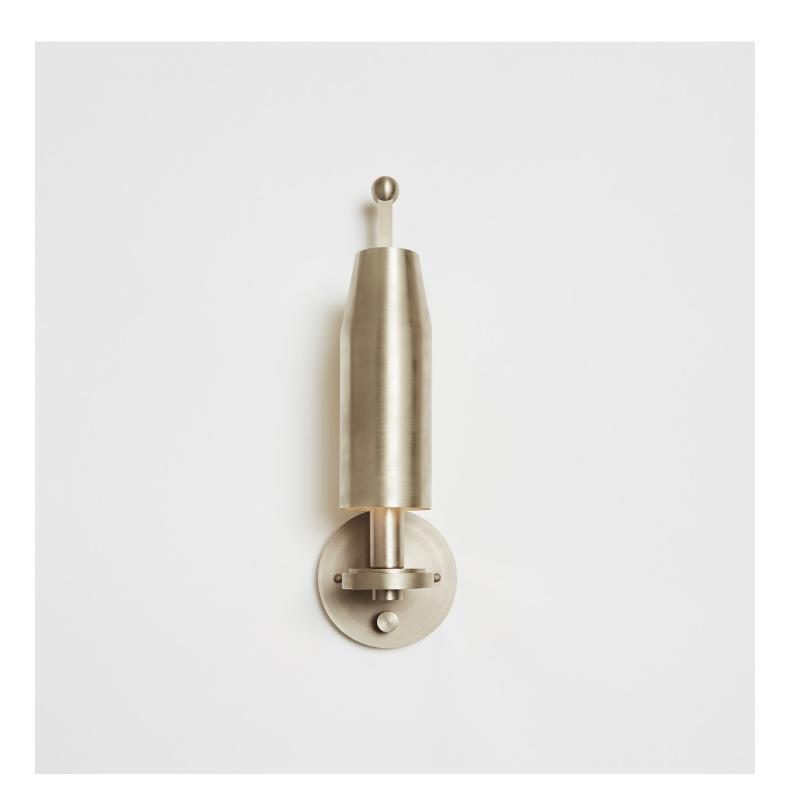

#### **CHAMBER SCONCE**

hardwired

#### Description

The CHAMBER SCONCE features an adjustable metal shade that conceals or reveals light by degree. Composed of square brass tubing supporting a sculptural shroud, the fixture is suitable for myriad applications given its adaptable nature. Features an integrated dimmer knob. UL Listed. Damp Rated.

### **Finish Options**

Hewn Brass Hand Finished Bronze Brushed Nickel

#### **Dimensions**

Overall Height - 16"

Depth - 5.75"

Width - 5"

Diameter of Shroud - 3"

### Weight

10 lbs

### Lamp

60 Watt Incandescent Max
(1) Tala Sphere I E12 LED Bulb Included
2" Diameter | 4 Watts
220 Lumens Per Bulb
2000-2800K Color Temperature
Bulb Life 15,000 Hours
110/120V, E12
220/240V, E14
UL/CE Listed
Damp Rated