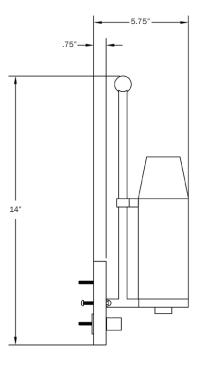

#### **Dimensions**

Overall Height - 16"

Depth - 5.75"

Width - 5"

Diameter of Shroud - 3"