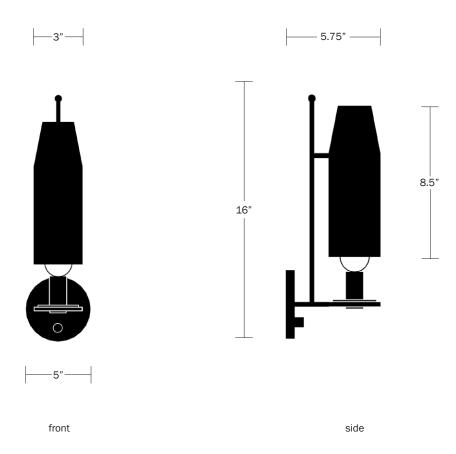

#### **Dimensions**

Overall Height - 16"

Depth - 5.75"

Width - 5"

Diameter of Shroud - 3"