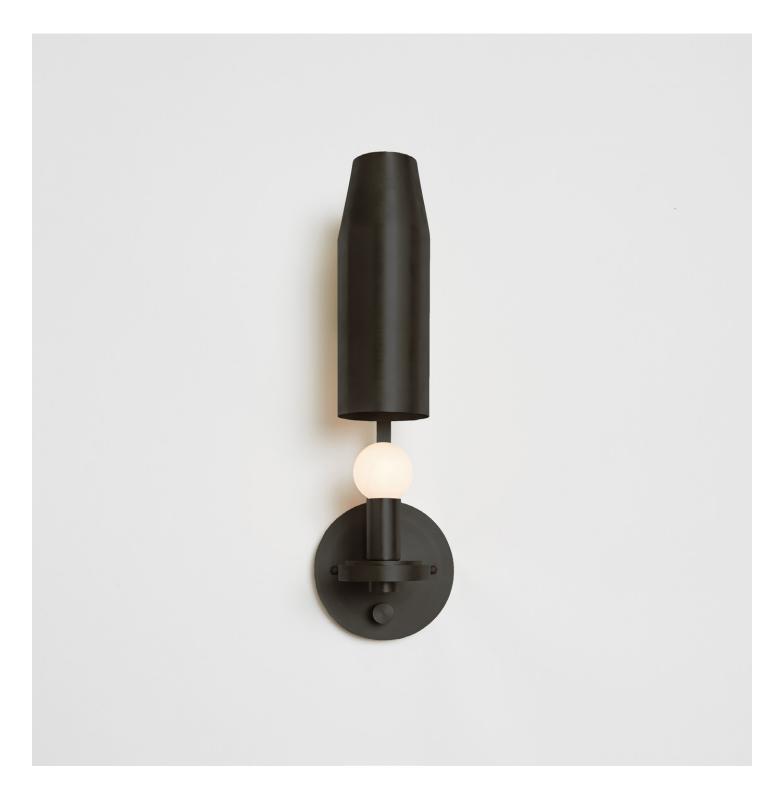

#### **CHAMBER SCONCE**

hardwired

#### Description

The CHAMBER SCONCE features an adjustable metal shade that conceals or reveals light by degree. Composed of square brass tubing supporting a sculptural shroud, the fixture is suitable for myriad applications given its adaptable nature. Features an integrated dimmer knob. UL Listed. Damp Rated.

### **Finish Options**

Hewn Brass Hand Finished Bronze Brushed Nickel

#### **Dimensions**

Overall Height - 16"

Depth - 5.75"

Width - 5"

Diameter of Shroud - 3"

### Weight

10 lbs

### Lamp

60 Watt Incandescent Max
(1) Tala Sphere I E12 LED Bulb Included
2" Diameter | 4 Watts
220 Lumens Per Bulb
2000-2800K Color Temperature
Bulb Life 15,000 Hours
110/120V, E12
220/240V, E14
UL/CE Listed
Damp Rated