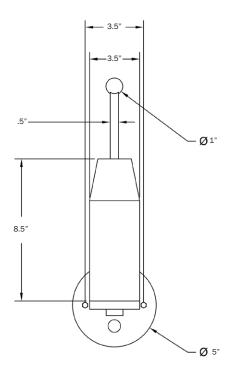

#### **Dimensions**

Overall Height - 16"

Depth - 5.75"

Width - 5"

Diameter of Shroud - 3"