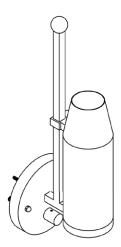

#### Description

The CHAMBER SCONCE features an adjustable metal shade that conceals or reveals light by degree. Composed of square brass tubing supporting a sculptural shroud, the fixture is suitable for myriad applications given its adaptable nature. Features an integrated dimmer knob. UL Listed. Damp Rated.