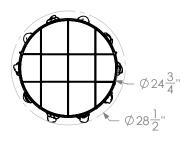

### **Dimensions**

27-1/8" W x 27-1/8" D x 65-3/8" H

Notes

Retail Lead Time \$42,000 14-16 weeks

Customization Available - please contact us. Weight ~240 lbs