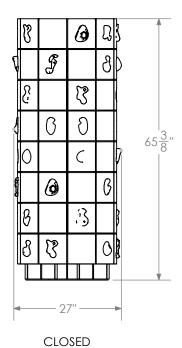

### **Dimensions**

27-1/8" W x 27-1/8" D x 65-3/8" H

Notes

Retail Lead Time \$42,000 14-16 weeks

Customization Available - please contact us. Weight ~240 lbs