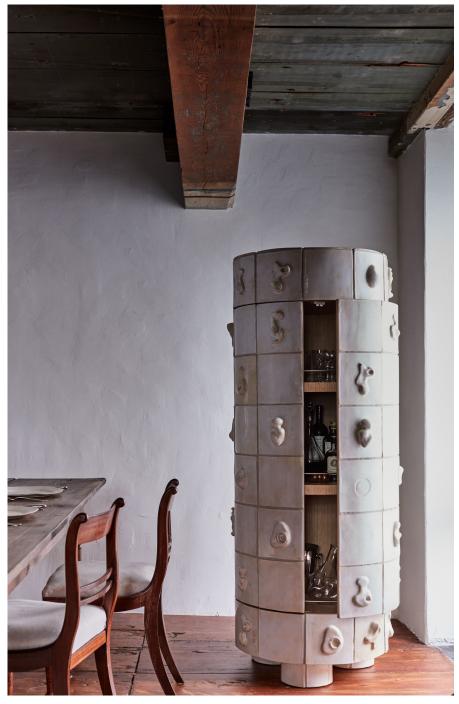

# **CERAMIC BAR CABINET**

A monumental cabinet clad in handmade ceramic tiles which are curved to fit the contour of the piece, and punctuated with sculptural appliques. The interior is a rich cerused oak, with antique nickel rails on the shelves and a hatch in the floor for additional storage. Each cabinet is made to order so we can customize the internal details for ulterior uses as well as cabinet overall dimensions if needed.

### **Dimensions**

27-1/8" W x 27-1/8" D x 65-3/8" H

Notes

Retail Lead Time \$42,000 14-16 weeks

Customization Available - please contact us. Weight ~240 lbs