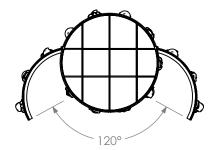

### **Dimensions**

27-1/8" W x 27-1/8" D x 65-3/8" H

Notes

Retail Lead Time \$42,000 14-16 weeks

Customization Available - please contact us. Weight ~240 lbs