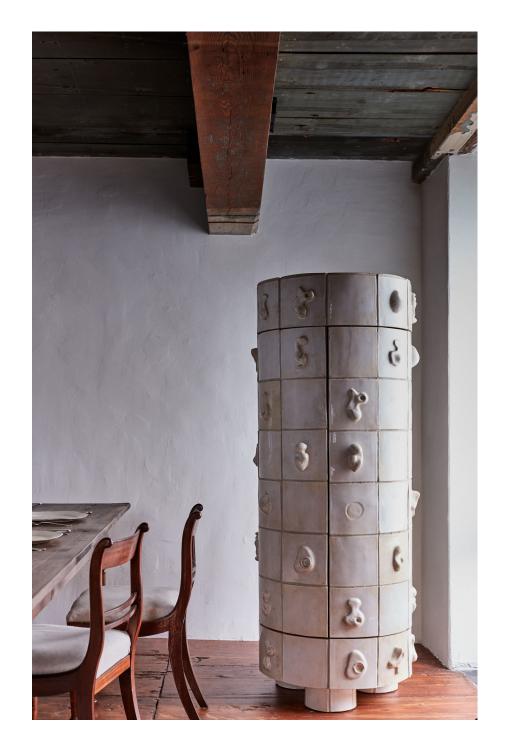

# **CERAMIC BAR CABINET**

A monumental cabinet clad in handmade ceramic tiles which are curved to fit the contour of the piece, and punctuated with sculptural appliques. The interior is a rich cerused oak, with antique nickel rails on the shelves and a hatch in the floor for additional storage. Each cabinet is made to order so we can customize the internal details for ulterior uses as well as cabinet overall dimensions if needed.

### **Dimensions**

27-1/8" W x 27-1/8" D x 65-3/8" H

Notes

Retail Lead Time \$42,000 14-16 weeks

Customization Available - please contact us. Weight ~240 lbs