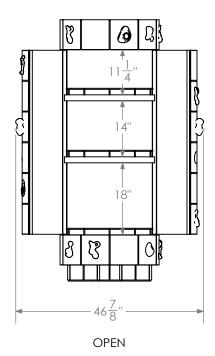

### **Dimensions**

27-1/8" W x 27-1/8" D x 65-3/8" H

Notes

Retail Lead Time \$42,000 14-16 weeks

Customization Available - please contact us. Weight ~240 lbs