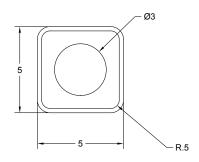

modern interpretation of the classic vanity light, celebrating the dialogue between the handmade and the serial. A cast earthenware base hand-glazed in soft white frames a matte opal globe, suggesting a hollowed brick cradling a neotenic form. The ADA compliant fixture can be used on both walls and ceilings, for a flattering luminous glow. Made in the USA. UL Listed. Damp Rated upon request.

#### **Body Finish**

Glazed White

### **Hardware Finish**

White Enamel

### **Dimensions**

Overall Height - 5"

Width - 5"

Depth - 4"

### Weight

4 lbs

## Lamp

10 Watt LED Max
2.5 Watt Dimmable
Mini-Candelabra LED Included
35 Watt Equivalent
250 Lumens
3000K Color Temperature
Bulb Life 25,000 Hours
90+ CRI
110/120V, E12
220/240V, E14
UL/CE Listed
Damp Rated Upon Request



# **WORKSTEAD**