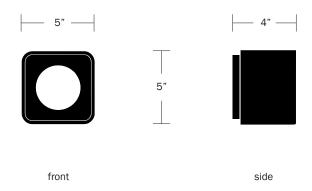

ion

The BRICK I is a modern interpretation of the classic vanity light, celebrating the dialogue between the handmade and the serial. A cast earthenware base hand-glazed in soft white frames a matte opal globe, suggesting a hollowed brick cradling a neotenic form. The ADA compliant fixture can be used on both walls and ceilings, for a flattering luminous glow. Made in the USA. UL Listed. Damp Rated upon request.

#### **Body Finish**

Glazed White

### **Hardware Finish**

White Enamel

### **Dimensions**

Overall Height - 5"

Width - 5"

Depth - 4"

### Weight

4 lbs

## Lamp

10 Watt LED Max
2.5 Watt Dimmable
Mini-Candelabra LED Included
35 Watt Equivalent
250 Lumens
3000K Color Temperature
Bulb Life 25,000 Hours
90+ CRI
110/120V, E12
220/240V, E14
UL/CE Listed
Damp Rated Upon Request



# **WORKSTEAD**