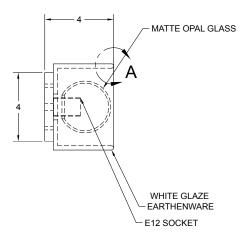

#### Description

The BRICK I is a modern interpretation of the classic vanity light, celebrating the dialogue between the handmade and the serial. A cast earthenware base hand-glazed in soft white frames a matte opal globe, suggesting a hollowed brick cradling a neotenic form. The ADA compliant fixture can be used on both walls and ceilings, for a flattering luminous glow. Made in the USA. UL Listed. Damp Rated upon request.

### **Dimensions**

Overall Height - 5"

Width - 5"

Depth - 4"