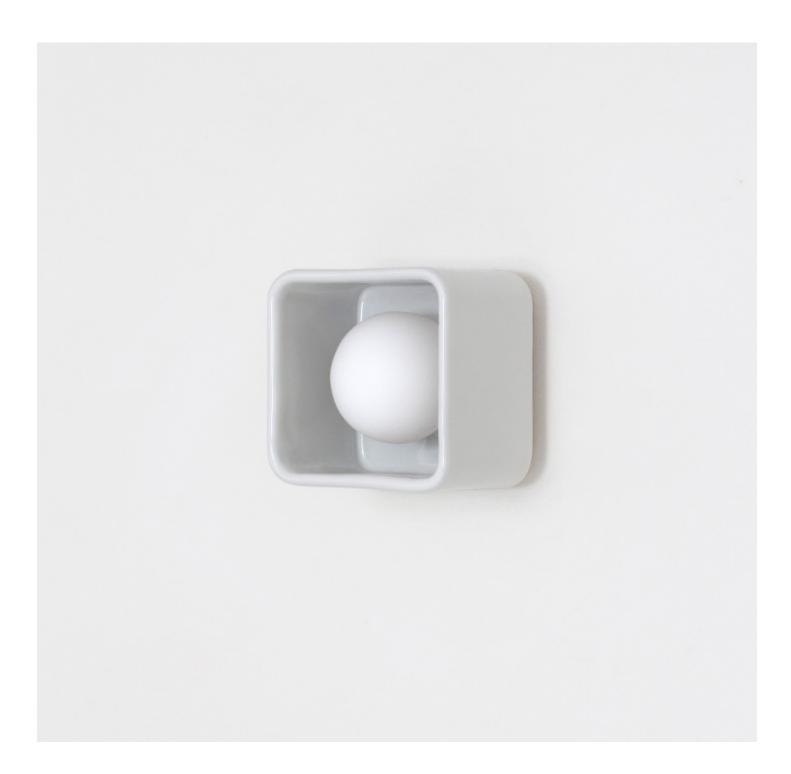

#### Description

The BRICK I is a modern interpretation of the classic vanity light, celebrating the dialogue between the handmade and the serial. A cast earthenware base hand-glazed in soft white frames a matte opal globe, suggesting a hollowed brick cradling a neotenic form. The ADA compliant fixture can be used on both walls and ceilings, for a flattering luminous glow. Made in the USA. UL Listed. Damp Rated upon request.