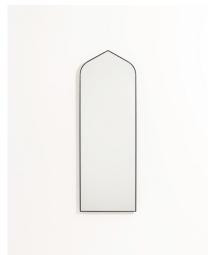

## Palace Mirror

Inspired by arches found in Islamic architecture, the Palace Mirror features a distinct pointed tip. Historically, this allowed for thinner pillars, higher ceilings and the support of larger domes, giving buildings a lighter, more open feel.

**DIMENSIONS**:  $16 \times 46 \times 1 - \frac{1}{4}$  in

WEIGHT: 25 lbs

SHOWN IN: Bronze mirror, steam bent walnut

frame

LEAD TIME: 6-10 weeks

CUSTOMIZATION: Glass tint, frame finish

and size are customizable