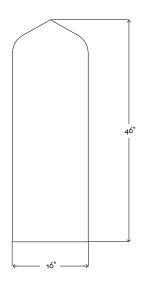

**DIMENSIONS**:  $16 \times 46 \times 1 - \frac{1}{4}$  in

WEIGHT: 25 lbs

SHOWN IN: Bronze mirror, steam bent walnut

frame

LEAD TIME: 6-10 weeks

CUSTOMIZATION: Glass tint, frame finish

and size are customizable