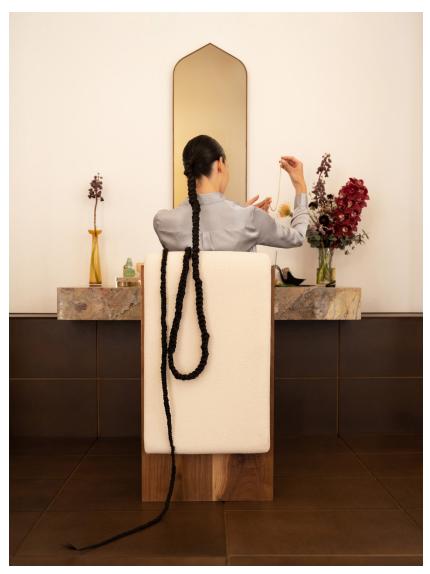

## Palace Mirror

Inspired by arches found in Islamic architecture, the Palace Mirror features a distinct pointed tip. Historically, this allowed for thinner pillars, higher ceilings and the support of larger domes, giving buildings a lighter, more open feel.