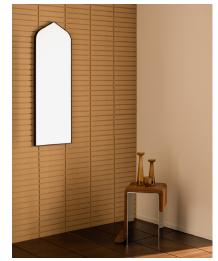

## Palace Mirror

Inspired by arches found in Islamic architecture, the Palace Mirror features a distinct pointed tip. Historically, this allowed for thinner pillars, higher ceilings and the support of larger domes, giving buildings a lighter, more open feel.