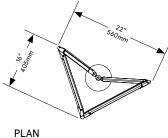

## Helix Floor

*Lead Time* 14 - 16 weeks

Dimensions

22 inch x 16 inch x 62 inch H 560 mm x 405 mm x 1575 mm H

*Weight* 28 lb / 12.6 kg

LED Illumination
24 VDC T5 LED tube
CRI 90

Color Temperature 2700 Kelvin