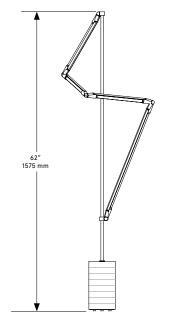

## Helix Floor

*Lead Time* 14 - 16 weeks

Dimensions

22 inch x 16 inch x 62 inch H 560 mm x 405 mm x 1575 mm H

*Weight* 28 lb / 12.6 kg

LED Illumination
24 VDC T5 LED tube
CRI 90

Color Temperature 2700 Kelvin