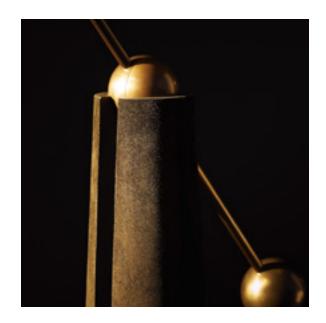

METRONOME TM ARTICULATING FLOOR LAMP
THE METRONOME SERIES EVOKES THE MEASURE
AND BALANCE OF ITS NAMESAKE. A PATINATED
BRASS SPHERE PERCHES ATOP THE CONICAL BASE,
WHICH IS HAND-WRAPPED IN SUEDE TO PROVIDE
A LUSH TACTILE CONTRAST. A CHANNEL IN THE
FIRMLY GROUNDED BASE REVEALS AN INTIMATE
CONNECTION BETWEEN THE TWO FORMS. A DIMMER
KNOB IS SET INTO THE BASE.