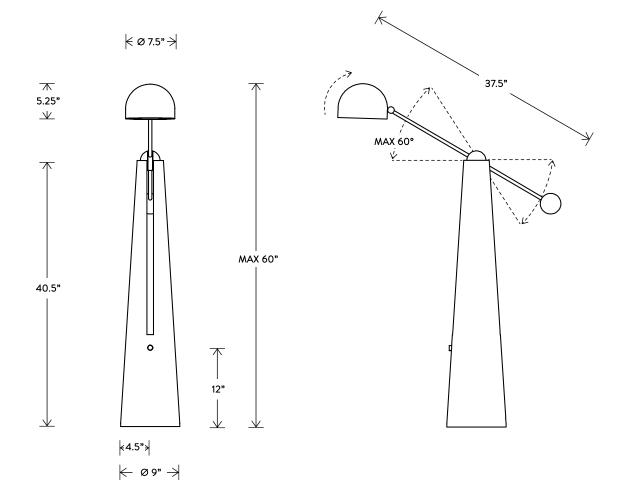

## METRONOME™ ARTICULATING FLOOR LAMP

DIMENSIONS: 44"-60" H, ROTATING ARM 37.5" L

LAMPING: MAX 60W EACH

13W DIMMABLE LED BULB INCLUDED

240 LUMENS EACH, 2500K COLOR TEMPERATURE

BULB LIFE: 30,000 HOURS

120V: E26 GLOBE M: MATTE WHITE, Ø 1.75" 240V: E27 GLOBE M: MATTE WHITE, Ø 1.75"