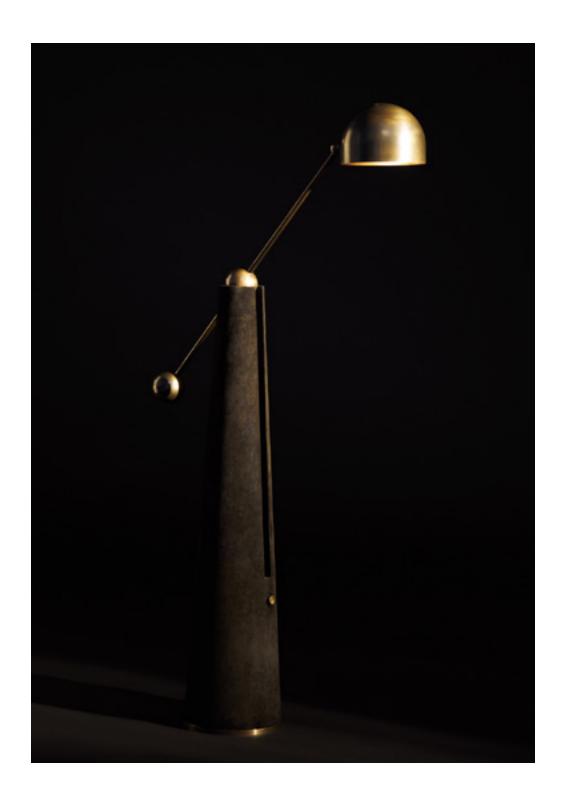

METRONOME TM ARTICULATING FLOOR LAMP
THE METRONOME SERIES EVOKES THE MEASURE
AND BALANCE OF ITS NAMESAKE. A PATINATED
BRASS SPHERE PERCHES ATOP THE CONICAL BASE,
WHICH IS HAND-WRAPPED IN SUEDE TO PROVIDE
A LUSH TACTILE CONTRAST. A CHANNEL IN THE
FIRMLY GROUNDED BASE REVEALS AN INTIMATE
CONNECTION BETWEEN THE TWO FORMS. A DIMMER
KNOB IS SET INTO THE BASE.

## METRONOME™ ARTICULATING FLOOR LAMP

DIMENSIONS: 44"-60" H, ROTATING ARM 37.5" L

LAMPING: MAX 60W EACH

13W DIMMABLE LED BULB INCLUDED

240 LUMENS EACH, 2500K COLOR TEMPERATURE

BULB LIFE: 30,000 HOURS

120V: E26 GLOBE M: MATTE WHITE, Ø 1.75" 240V: E27 GLOBE M: MATTE WHITE, Ø 1.75"