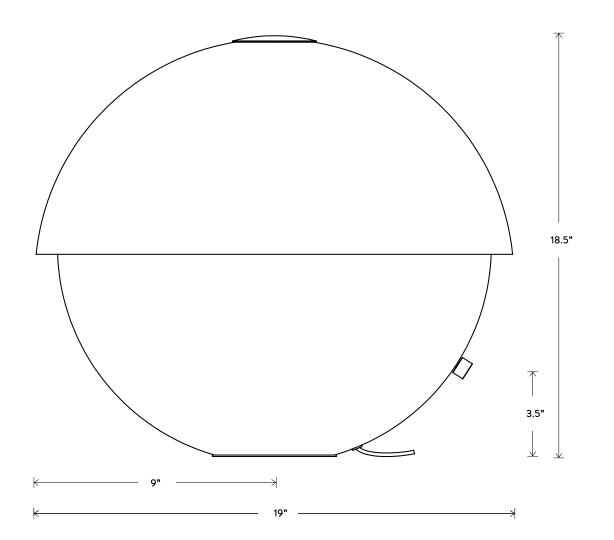

## $A X O N \\ {}^{^{\rm TM}}$

DIMENSIONS: 18.5" H, Ø 19" APPROXIMATE WEIGHT: 20 LBS

LAMPING: MAX 40W EACH 3 3W DIMMABLE LED BULBS INCLUDED 240 LUMENS EACH, 2500K COLOR TEMPERATURE BULB LIFE: 30,000 HOURS 120V: E26 TUBE LG: CLEAR, Ø 1.5" 240V: E27 TUBE LG: CLEAR, Ø 1.5"