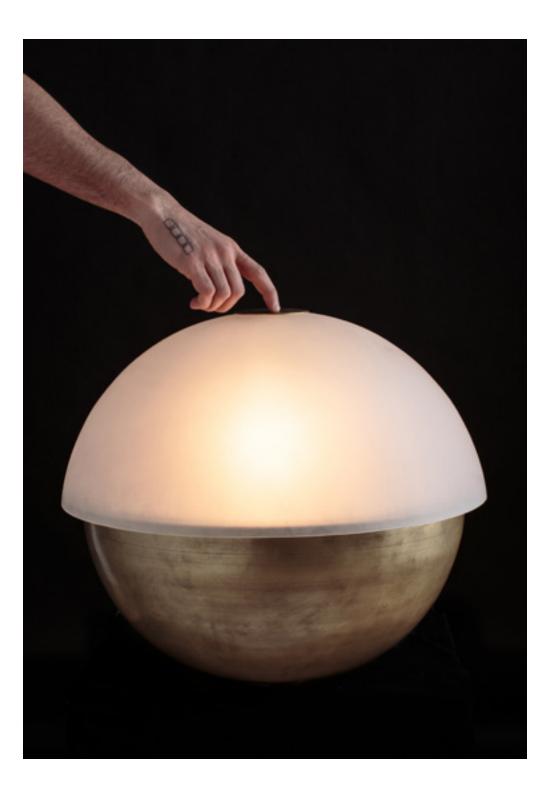

## ΑΧΟΝ

LARGE

SLUMPED GLASS SITS OVER A BRASS HEMISPHERE. THE SCALE OF THE SMALL LAMP LENDS ITSELF TO TABLETOP USE. THE LARGE AXON IS WEIGHTY AND OVERSIZED, CONCEIVED TO SIT CONFIDENTLY ON THE FLOOR. BRASS TURN-DIMMER KNOB.