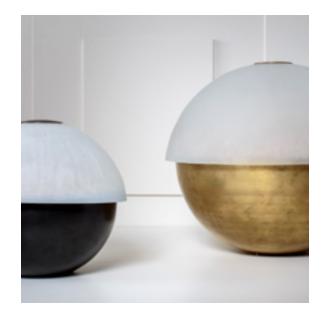

## ΑΧΟΝ

LARGE

SLUMPED GLASS SITS OVER A BRASS HEMISPHERE. THE SCALE OF THE SMALL LAMP LENDS ITSELF TO TABLETOP USE. THE LARGE AXON IS WEIGHTY AND OVERSIZED, CONCEIVED TO SIT CONFIDENTLY ON THE FLOOR. BRASS TURN-DIMMER KNOB.

FINISHES TO ORDER ADD 30% FOR TARNISHED SILVER

© 2014, APPARATUS LLC WWW.APPARATUSSTUDIO.COM/PATENTS

28 rue Jacob 75006 Paris +33 (0)1 43 29 40 05 contact@triodedesign.com www.triodedesign.com