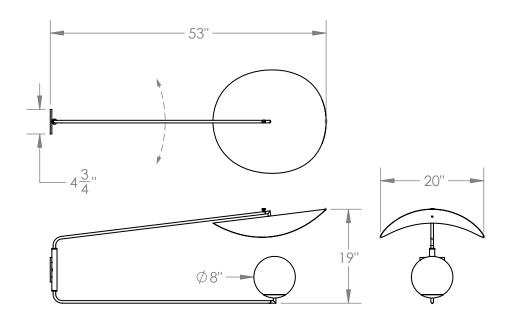

**Materials** 

**Standard Finishes** 

Steel Exterior: Satin Black
Brass Interior: Antique Brass

Glass

**Dimensions** 

20" W x 19" H x 53" D

Notes

Lamping: 1 E26 bulb, max 75W. 5.5W dimmable LED bulb included.

465 lumens, 2700K color temperature. 120V, UL approved. (240V available)

Available with wall plug and inline dimmer: +\$250.

**Lead Time** 

8-10 Weeks

Customization

Available - please contact us.