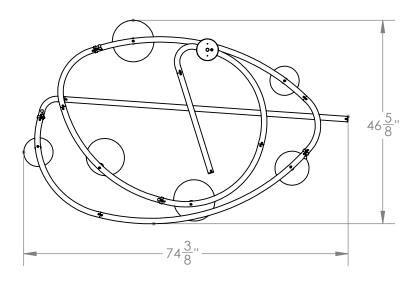

#### **Dimensions**

74-3% W x 22-1/2" H x 46-5% D Overall height to order - minimum 28"