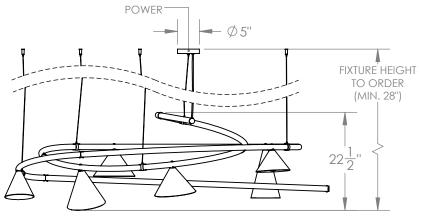

#### **Dimensions**

74-3% W x 22-1/2" H x 46-5% D Overall height to order - minimum 28"